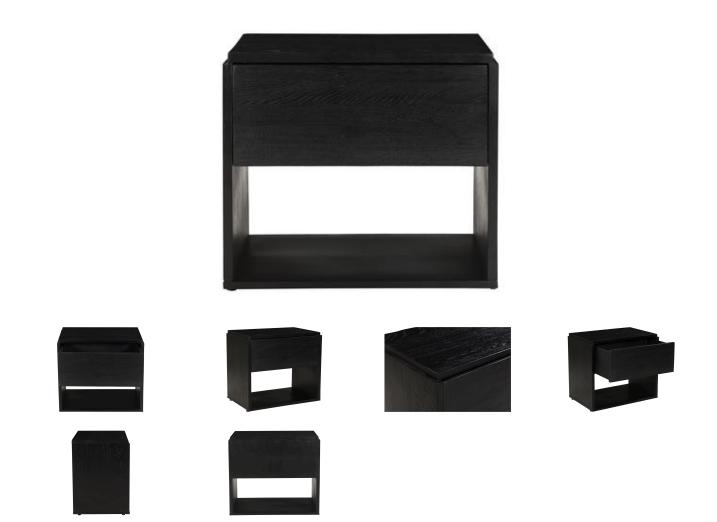

## **QUINTON NIGHTSTAND**

## OVERVIEW

A beautiful contrast of natural blackened oak wood against a sleek iron sheet base, the Quinton nightstand is a natural storage solution at home in any style. This solid oak bedside table is fitted with a single spacious drawer and clean lines for a seamless, contemporary finish—a handy storage essential.

• Constructed from a solid oak frame with a solid oak top, sides and drawer fronts with a matte black finish

- Single spacious mango wood drawer
- Sleek, matte black iron sheet base
- Please note that no two items are alike, there will be a natural