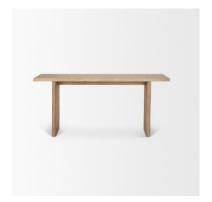

# MERCANA

Grier Light Brown Solid Wood w/ Cane Accent Console Table

SKU: 70172

#### WHAT WE LOVE ABOUT IT

Charming, with a rustic yet sophisticated silhouette

The Grier Console Table is made of solid, light brown mango wood with subtle white pickling supported by two intricate natural cane-