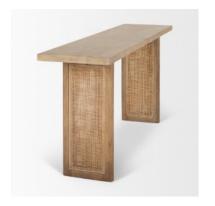

#### THE DETAILS

Cane embellishments that can be seen on either side of the table

**MATERIALS** 

Quality, light brown mango wood