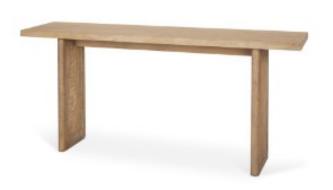

# MERCANA

Grier Light Brown Solid Wood w/ Cane Accent Console Table

SKU: 70172

#### WHAT WE LOVE ABOUT IT

Charming, with a rustic yet sophisticated silhouette

The Grier Console Table is made of solid, light brown mango wood with subtle white pickling supported by two intricate natural cane-