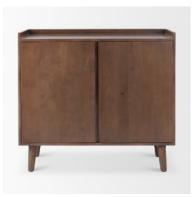

## MERCANA

Lillie 36.0L x 16.0W x 32.0H Medium Brown Wood 2 Door Tray Top Accent Cabinet SKU: 69945

The solid mango wood doesn't compromise on quality

An expertly designed twodoor, accent cabinet crafted from solid mango wood and perched on beautifully tapered mid-century legs

Two doors open to a spacious, shelved interior

The craftmanship extends right down to beautifully tapered, mid-century legs

## MERCANA

Lillie 36.0L x 16.0W x 32.0H Medium Brown Wood 2 Door Tray Top Accent Cabinet **SKU: 69945** 