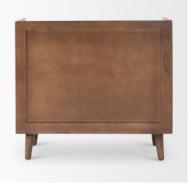

Two doors open to a spacious, shelved interior

The craftmanship extends right down to beautifully tapered, mid-century legs