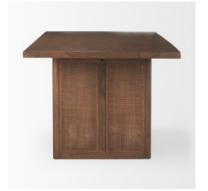

## MERCANA

Grier 84L Medium Brown Wood w/ Cane Dining Table **SKU: 69904** 

## WHAT WE LOVE ABOUT IT

The cane lattice embellishment that can be seen on the sides of the table

The Grier Dining Table is made of solid, medium brown mango wood, with two beautiful cane panels that can be seen on the

It's made from quality, medium brown mango wood

The clean, minimal lines of the table