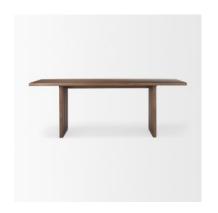

## MERCANA

Grier 84L Medium Brown Wood w/ Cane Dining Table **SKU: 69904** 

## WHAT WE LOVE ABOUT IT

The cane lattice embellishment that can be seen on the sides of the table

The Grier Dining Table is made of solid, medium brown mango wood, with two beautiful cane panels that can be seen on the

It's made from quality, medium brown mango wood

The clean, minimal lines of the table