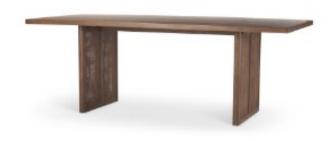

## MERCANA

Grier 84L Medium Brown Wood w/ Cane Dining Table **SKU: 69904** 

## WHAT WE LOVE ABOUT IT

The cane lattice embellishment that can be seen on the sides of the table

The Grier Dining Table is made of solid, medium brown mango wood, with two beautiful cane panels that can be seen on the

It's made from quality, medium brown mango wood

The clean, minimal lines of the table