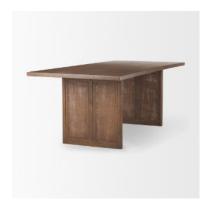

## MERCANA

Grier 84L Medium Brown Wood w/ Cane Dining Table **SKU: 69904** 

## WHAT WE LOVE ABOUT IT

The cane lattice embellishment that can be seen on the sides of the table

The Grier Dining Table is made of solid, medium brown mango wood, with two beautiful cane panels that can be seen on the

It's made from quality, medium brown mango wood

The clean, minimal lines of the table