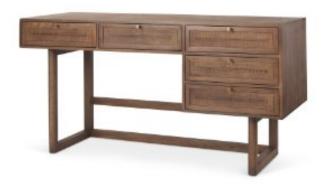

## MERCANA

Grier 62.0L x 22.0W x 30.0H Medium Brown Solid Wood W/Cane Office Desk **SKU: 69898** 

It's made from solid mango wood to ensure strength and durability

A Mediterranean-inspired office desk, made from a medium brown, mango wood and finished with five drawers whose façades

The cane façade on the drawers

The dainty, brushed gold grips, subtly chunky legs, and a beautiful, polished grain on the wood

## **AVAILABLE IN**

1 Color 1 Size 7 Related Products

**Explore Online** 

Grier 62.0L x 22.0W x 30.0H Medium Brown Solid Wood W/Cane Office Desk **SKU: 69898** 

| FEATURES & SPECIFICATIONS |                       |
|---------------------------|-----------------------|
|                           |                       |
| DIMENSIONS & WEIGHT       |                       |
| Length                    | 22.0 inches           |
| Width                     | 60.0 inches           |
| Height                    | 30.0 inches           |
| СВМ                       | 0.6489                |
| Weight                    | 130.35 lbs (59.13 kg) |
| Box Size                  | 63.0L x 22.0W x 21.0H |
| Box Weight                | 160.60 lbs (72.85 kg) |