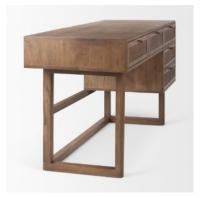

The cane façade on the drawers

The dainty, brushed gold grips, subtly chunky legs, and a beautiful, polished grain on the wood