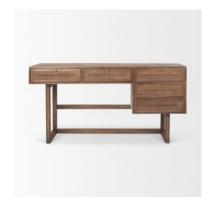

## MERCANA

Grier 62.0L x 22.0W x 30.0H Medium Brown Solid Wood W/Cane Office Desk **SKU: 69898** 

It's made from solid mango wood to ensure strength and durability

A Mediterranean-inspired office desk, made from a medium brown, mango wood and finished with five drawers whose façades

The cane façade on the drawers

The dainty, brushed gold grips, subtly chunky legs, and a beautiful, polished grain on the wood

## **AVAILABLE IN**

1 Color 1 Size 7 Related Products

**Explore Online** 

Grier 62.0L x 22.0W x 30.0H Medium Brown Solid Wood W/Cane Office Desk **SKU: 69898** 

| FEATURES & SPECIFICATIONS |                       |
|---------------------------|-----------------------|
|                           |                       |
| DIMENSIONS & WEIGHT       |                       |
| Length                    | 22.0 inches           |
| Width                     | 60.0 inches           |
| Height                    | 30.0 inches           |
| СВМ                       | 0.6489                |
| Weight                    | 130.35 lbs (59.13 kg) |
| Box Size                  | 63.0L x 22.0W x 21.0H |
| Box Weight                | 160.60 lbs (72.85 kg) |