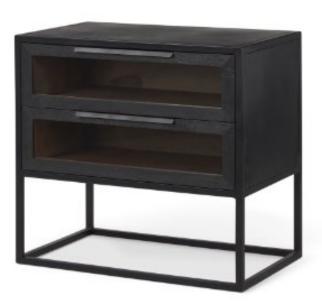

## Sloan Dark Wood W/Black Metal Frame Side Table **SKU: 69888**

The wonderful use of iron to create the cabinet and base, the solid mango wood doors and interiors and the tempered glass windows

A bold, contemporary side table that is confident both in its chunky design and its choice of three mediums such as an iron cabinet and