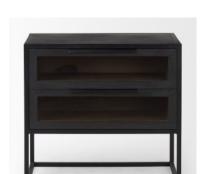

## Sloan Dark Wood W/Black Metal Frame Side Table **SKU: 69888**

The wonderful use of iron to create the cabinet and base, the solid mango wood doors and interiors and the tempered glass windows

A bold, contemporary side table that is confident both in its chunky design and its choice of three mediums such as an iron cabinet and