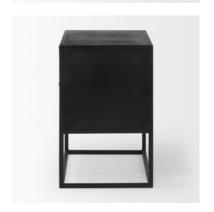

## Sloan Dark Wood W/Black Metal Frame Side Table **SKU: 69888**

The wonderful use of iron to create the cabinet and base, the solid mango wood doors and interiors and the tempered glass windows

A bold, contemporary side table that is confident both in its chunky design and its choice of three mediums such as an iron cabinet and