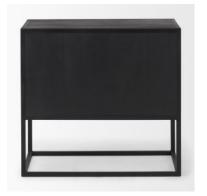

## Sloan Dark Wood W/Black Metal Frame Side Table **SKU: 69888**

The wonderful use of iron to create the cabinet and base, the solid mango wood doors and interiors and the tempered glass windows

A bold, contemporary side table that is confident both in its chunky design and its choice of three mediums such as an iron cabinet and