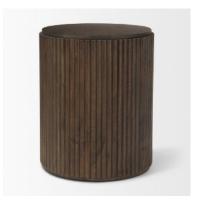

## Terra 18L x 18W x 22H Dark Brown Wood Fluted Round Side Table **SKU: 69881**

The rich dark brown color of the solid mango wood

A solid wood, contemporary side table that features a smooth oval top and a fluted oval base

The beautiful grain of the wood that shows through on the tabletop

Perfectly pairs with the Terra Coffee Table, Dining Table and Sideboard

Provides secretive storage solutions to keep your spaces tidy

## Terra 18L x 18W x 22H Dark Brown Wood Fluted Round Side Table

SKU: 69881

| FEATU               | IRES & SPECIFICATIONS |
|---------------------|-----------------------|
|                     |                       |
| DIMENSIONS & WEIGHT |                       |
| Length              | 18.0 inches           |
| Width               | 18.0 inches           |
| Height              | 22.0 inches           |
| CBM                 | 0.1168                |
| Weight              | 52.91 lbs (24.00 kg)  |
| Box Size            | 21.0L x 21.0W x 25.0H |
| Box Weight          | 61.73 lbs (28.00 kg)  |