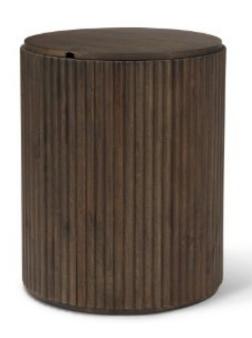

## Terra 18L x 18W x 22H Dark Brown Wood Fluted Round Side Table **SKU: 69881**

The rich dark brown color of the solid mango wood

A solid wood, contemporary side table that features a smooth oval top and a fluted oval base

The beautiful grain of the wood that shows through on the tabletop

Perfectly pairs with the Terra Coffee Table, Dining Table and Sideboard

Provides secretive storage solutions to keep your spaces tidy

## Terra 18L x 18W x 22H Dark Brown Wood Fluted Round Side Table

SKU: 69881

| FEATU               | IRES & SPECIFICATIONS |
|---------------------|-----------------------|
|                     |                       |
| DIMENSIONS & WEIGHT |                       |
| Length              | 18.0 inches           |
| Width               | 18.0 inches           |
| Height              | 22.0 inches           |
| CBM                 | 0.1168                |
| Weight              | 52.91 lbs (24.00 kg)  |
| Box Size            | 21.0L x 21.0W x 25.0H |
| Box Weight          | 61.73 lbs (28.00 kg)  |