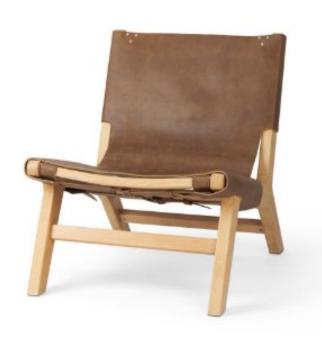

## MERCANA

Elodie 24.4L x 33.9W x 30.7H Brown Leather W/Natural Beech Wood Frame Accent Chair **SKU: 69627** 

## LEATHER + WOOD CONSTRUCTION

This chair is carefully crafted from leather and beech wood, and features an armless design for a sleek overall look.

A bold and striking leather and solid wood accent chair, impeccable in its details and quality.

## **BROWN + NATURAL**

Featuring brown leather, this chair is perfectly contrasted by natural-toned beech wood.

## **MODERN DESIGN**

The Elodie's sleek silhouette and classic material combination make it the perfect chair for modern and contemporary designed spaces.

1 Color 1 Size

**Explore Online** 

Elodie 24.4L x 33.9W x 30.7H Brown Leather W/Natural Beech Wood Frame Accent Chair **SKU: 69627** 