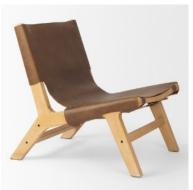

## LEATHER + WOOD CONSTRUCTION

This chair is carefully crafted from leather and beech wood, and features an armless design for a sleek overall look.

A bold and striking leather and solid wood accent chair, impeccable in its details and quality.

## **BROWN + NATURAL**

Featuring brown leather, this chair is perfectly contrasted by natural-toned beech wood.

## **MODERN DESIGN**

The Elodie's sleek silhouette and classic material combination make it the perfect chair for modern and contemporary designed spaces.

1 Color 1 Size

**Explore Online** 

Elodie 24.4L x 33.9W x 30.7H Brown Leather W/Natural Beech Wood Frame Accent Chair **SKU: 69627** 