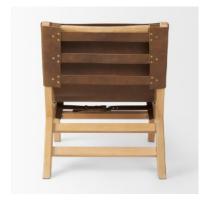

## LEATHER + WOOD CONSTRUCTION

This chair is carefully crafted from leather and beech wood, and features an armless design for a sleek overall look.

A bold and striking leather and solid wood accent chair, impeccable in its details and quality.

## **BROWN + NATURAL**

Featuring brown leather, this chair is perfectly contrasted by natural-toned beech wood.