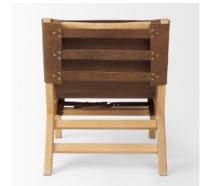

## LEATHER + WOOD CONSTRUCTION

This chair is carefully crafted from leather and beech wood, and features an armless design for a sleek overall look.

A bold and striking leather and solid wood accent chair, impeccable in its details and quality.

## **BROWN + NATURAL**

Featuring brown leather, this chair is perfectly contrasted by natural-toned beech wood.