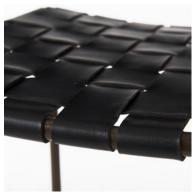

### DARK METALLIC IRON

The Clarissa is finished with solid dark metallic iron legs and a true black leather seat that shows off a unique woven formation.