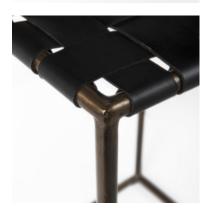

### DARK METALLIC IRON

The Clarissa is finished with solid dark metallic iron legs and a true black leather seat that shows off a unique woven formation.

### INDUSTRIAL INSPIRED

Designed to complement industrial styled spaces, the Clarissa bar stool blends seamlessly into spaces where clean lines and dark accent pieces are present. 1 Size 1 Related Product