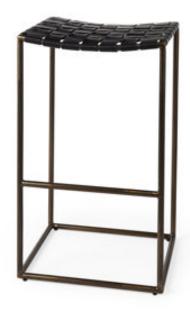

# MERCANA

Clarissa 18.0L x 16.0W x 30.25H Black Woven Leather Seat W/ Dark Nickel Frame Bar Stool SKU: 69394

## WOVEN LEATHER AND IRON CONSTRUCTION

The Clarissa is a high bar stool made from sturdy iron framing and a woven leather seat.

### Clarissa is a 30" High Black Woven Bar Stool

## FUNCTIONALITY FOR ANY SPACE

The Clarissa is a versatile bar stool that can be placed anywhere where additional seating is needed. Its simple design allows you to add functional seating space that is both stylish and unique.