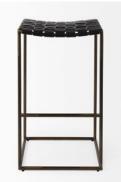

# MERCANA

Clarissa 18.0L x 16.0W x 30.25H Black Woven Leather Seat W/ Dark Nickel Frame Bar Stool SKU: 69394

## WOVEN LEATHER AND IRON CONSTRUCTION

The Clarissa is a high bar stool made from sturdy iron framing and a woven leather seat.

### DARK METALLIC IRON

The Clarissa is finished with solid dark metallic iron legs and a true black leather seat that shows off a unique woven formation.