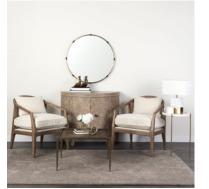

# MERCANA

Landon 25.6L x 29.1W x 30.5H Light Brown Wood W/ Cream Fabric Seat and Cane Back Accent Chair SKU: 69354

## SOLID WOOD, FABRIC AND CANE

This Mid-Century armchair features a fusion of textures balanced by clean lines and a simple design. A cane back sits within a solid Beech wood frame that runs into low tapered legs and accommodates a padded fabric seat. Added comfort is provided by overstuffed, loose cushions for the seat and back.

#### A solid wood armchair that blends organic tones and Mid-Century simplicity

### LIGHT BROWN AND CREAM FINISH

A whitewash finish extends over the wooden frame and cane back, bringing out the natural wood grain and adding a sense of depth and texture to the piece, with the slightest hint of rustic charm. The cream Bouclé fabric blends with the natural tones, adding visual interest and a soft feel.

#### **COASTAL INSPIRED DESIGN**

Its organic nature and Mid-Century simplicity work well to lighten, brighten and soften interiors - a perfect fit for coastal inspired homes and interiors with an elegant aesthetic!