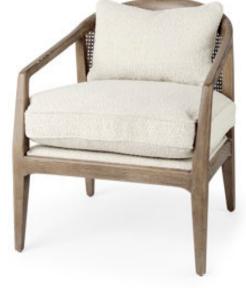

# MERCANA

Landon 25.6L x 29.1W x 30.5H Light Brown Wood W/ Cream Fabric Seat and Cane Back Accent Chair SKU: 69354

## SOLID WOOD, FABRIC AND CANE

This Mid-Century armchair features a fusion of textures balanced by clean lines and a simple design. A cane back sits within a solid Beech wood frame that runs into low tapered legs and accommodates a padded fabric seat. Added comfort is provided by overstuffed, loose cushions for the seat and back.

#### A solid wood armchair that blends organic tones and Mid-Century simplicity

### LIGHT BROWN AND CREAM FINISH

A whitewash finish extends over the wooden frame and cane back, bringing out the natural wood grain and adding a sense of depth and texture to the piece, with the slightest hint of rustic charm. The cream Bouclé fabric blends with the natural tones, adding visual interest and a soft feel.