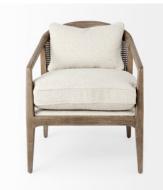

# MERCANA

Landon 25.6L x 29.1W x 30.5H Light Brown Wood W/ Cream Fabric Seat and Cane Back Accent Chair SKU: 69354

## SOLID WOOD, FABRIC AND CANE

This Mid-Century armchair features a fusion of textures balanced by clean lines and a simple design. A cane back sits within a solid Beech wood frame that runs into low tapered legs and accommodates a padded fabric seat. Added comfort is provided by overstuffed, loose cushions for the seat and back.

#### A solid wood armchair that blends organic tones and Mid-Century simplicity

### LIGHT BROWN AND CREAM FINISH

A whitewash finish extends over the wooden frame and cane back, bringing out the natural wood grain and adding a sense of depth and texture to the piece, with the slightest hint of rustic charm. The cream Bouclé fabric blends with the natural tones, adding visual interest and a soft feel.