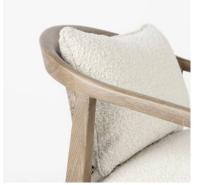

## SOLID WOOD, FABRIC AND CANE

This Mid-Century armchair features a fusion of textures balanced by clean lines and a simple design. A cane back sits within a solid Beech wood frame that runs into low tapered legs and accommodates a padded fabric seat. Added comfort is provided by overstuffed, loose cushions for the seat and back.

### LIGHT BROWN AND CREAM FINISH

A whitewash finish extends over the wooden frame and cane back, bringing out the natural wood grain and adding a sense of depth and texture to the piece, with the slightest hint of rustic charm. The cream Bouclé fabric blends with the natural tones, adding visual interest and a soft feel.