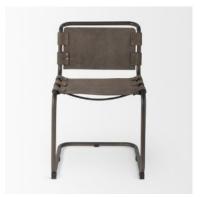

# MERCANA

Berbick 33" Total Height Brown/Gray Suede w/ Iron Frame Dining Chair

SKU: 69275

#### **SUEDE SEAT**

The Berbick, featuring an open-back seat crafted from brown/gray suede, makes not only for a comfortable seating option but also a great addition to any dining room.

Sold in pairs of two, the Berbick is a stylish dining chair featuring a gun metal gray iron frame and brown/gray suede seat.

### STURDY METAL FRAME

Braced by a solid, pipe style, cantilever metal frame finished in a gun metal gray the Berbick dining chair is stable and sturdy.

### MODERN/INDUSTRIAL DESIGN

Designed to uplift modern or industrial spaces, the Berbick dining chair flaunts a sleek silhouette, with subtle curves and clean lines.