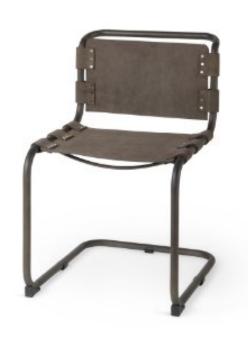

# MERCANA

Berbick 33" Total Height Brown/Gray Suede w/ Iron Frame Dining Chair

SKU: 69275

#### **SUEDE SEAT**

The Berbick, featuring an open-back seat crafted from brown/gray suede, makes not only for a comfortable seating option but also a great addition to any dining room.

Sold in pairs of two, the Berbick is a stylish dining chair featuring a gun metal gray iron frame and brown/gray suede seat.

### STURDY METAL FRAME

Braced by a solid, pipe style, cantilever metal frame finished in a gun metal gray the Berbick dining chair is stable and sturdy.

### MODERN/INDUSTRIAL DESIGN

Designed to uplift modern or industrial spaces, the Berbick dining chair flaunts a sleek silhouette, with subtle curves and clean lines.