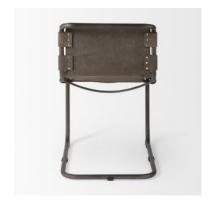

# MERCANA

Berbick 33" Total Height Brown/Gray Suede w/ Iron Frame Dining Chair

SKU: 69275

#### **SUEDE SEAT**

The Berbick, featuring an open-back seat crafted from brown/gray suede, makes not only for a comfortable seating option but also a great addition to any dining room.

Sold in pairs of two, the Berbick is a stylish dining chair featuring a gun metal gray iron frame and brown/gray suede seat.

### STURDY METAL FRAME

Braced by a solid, pipe style, cantilever metal frame finished in a gun metal gray the Berbick dining chair is stable and sturdy.

### MODERN/INDUSTRIAL DESIGN

Designed to uplift modern or industrial spaces, the Berbick dining chair flaunts a sleek silhouette, with subtle curves and clean lines.