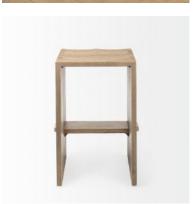

# MERCANA

Aida 26" Seat Height Light Brown Wood Counter Stool SKU: 69193

#### STURDY COMFORT

Unique-designed footrest protrudes through the wide plank stool legs and subtly indented seat add comfort.

The rectangular shape of the Aida Counter Stool with unique leg and footrest design is made of durable Indian mango wood,

#### **INSPIRED DESIGN**

The designers of the Aida Collection have a minimalist styled home in mind, incorporating clean cut lines and wooden construction that well suit relaxed, contemporary designed dining rooms and living areas.