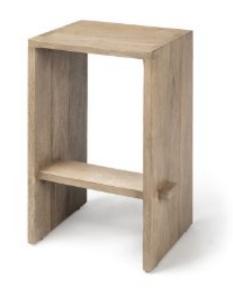

#### STURDY COMFORT

Unique-designed footrest protrudes through the wide plank stool legs and subtly indented seat add comfort.

The rectangular shape of the Aida Counter Stool with unique leg and footrest design is made of durable Indian mango wood,

#### **INSPIRED DESIGN**

The designers of the Aida Collection have a minimalist styled home in mind, incorporating clean cut lines and wooden construction that well suit relaxed, contemporary designed dining rooms and living areas.