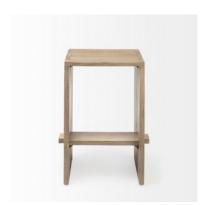

# MERCANA

Aida 26" Seat Height Light Brown Wood Counter Stool SKU: 69193

#### STURDY COMFORT

Unique-designed footrest protrudes through the wide plank stool legs and subtly indented seat add comfort.

The rectangular shape of the Aida Counter Stool with unique leg and footrest design is made of durable Indian mango wood,

#### **INSPIRED DESIGN**

The designers of the Aida Collection have a minimalist styled home in mind, incorporating clean cut lines and wooden construction that well suit relaxed, contemporary designed dining rooms and living areas.