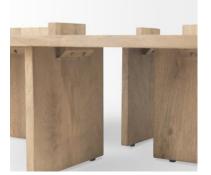

### **UNIQUE + STURDY LEGS**

Aida is a sturdy coffee table featuring four wide legs that protrude through the table top, making this piece unique in design style. This Aida Coffee Table in a classic rectangular shape with unique leg design is made of durable Indian mango wood, finished in a