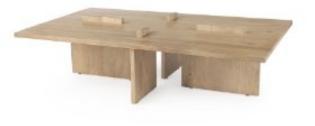

## Aida 56 x 34 Rectangular Light Brown Wood Coffee Table **SKU: 69186**

### **UNIQUE + STURDY LEGS**

Aida is a sturdy coffee table featuring four wide legs that protrude through the table top, making this piece unique in design style. This Aida Coffee Table in a classic rectangular shape with unique leg design is made of durable Indian mango wood, finished in a

#### **SMOOTH LOOK AND FEEL**

Aida is crafted from solid mango wood, finished in a light brown tone and sanded smooth.

#### **INSPIRED DESIGN**

The designers of the Aida Collection have a minimalist styled home in mind, incorporating clean cut lines and wooden construction that well suit relaxed, contemporary designed dining rooms and living areas.