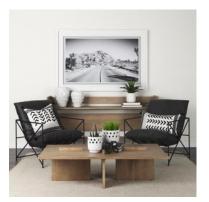

### **UNIQUE + STURDY LEGS**

Aida is a sturdy coffee table featuring four wide legs that protrude through the table top, making this piece unique in design style. This Aida Coffee Table in a classic rectangular shape with unique leg design is made of durable Indian mango wood, finished in a

#### **SMOOTH LOOK AND FEEL**

Aida is crafted from solid mango wood, finished in a light brown tone and sanded smooth.

#### **INSPIRED DESIGN**

The designers of the Aida Collection have a minimalist styled home in mind, incorporating clean cut lines and wooden construction that well suit relaxed, contemporary designed dining rooms and living areas.