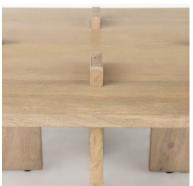

### **UNIQUE + STURDY LEGS**

Aida is a sturdy coffee table featuring four wide legs that protrude through the table top, making this piece unique in design style. This Aida Coffee Table in a classic rectangular shape with unique leg design is made of durable Indian mango wood, finished in a