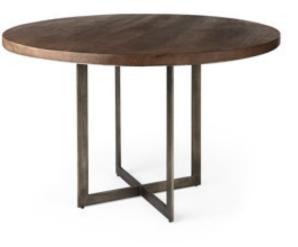

# MERCANA

Faye I 48L x 48W x 30H Medium Brown Wood W/Antique Nickel Metal Base Round Dining Table SKU: 69176-AB

## SOLID WOOD AND METAL CONSTRUCTION

This elegant dining table features a crisscross, iron base beneath a thick, Mango wood, round top - a simple design that packs a stylish punch! A round dining table that combines classic elegance and modern simplicity

#### MEDIUM BROWN AND ANTIQUE NICKEL FINISH

Not too dark nor too light, the wood is smooth textured with a medium brown finish that highlights its natural beauty. The iron base features a subtle, antique nickel finish.