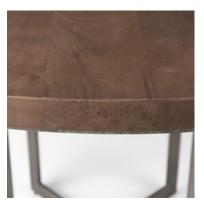

#### MEDIUM BROWN AND ANTIQUE NICKEL FINISH

Not too dark nor too light, the wood is smooth textured with a medium brown finish that highlights its natural beauty. The iron base features a subtle, antique nickel finish.