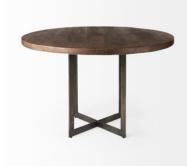

# MERCANA

Faye I 48L x 48W x 30H Medium Brown Wood W/Antique Nickel Metal Base Round Dining Table SKU: 69176-AB

## SOLID WOOD AND METAL CONSTRUCTION

This elegant dining table features a crisscross, iron base beneath a thick, Mango wood, round top - a simple design that packs a stylish punch! A round dining table that combines classic elegance and modern simplicity

#### MEDIUM BROWN AND ANTIQUE NICKEL FINISH

Not too dark nor too light, the wood is smooth textured with a medium brown finish that highlights its natural beauty. The iron base features a subtle, antique nickel finish.