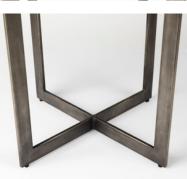

## SOLID WOOD AND METAL CONSTRUCTION

This elegant dining table features a crisscross, iron base beneath a thick, Mango wood, round top - a simple design that packs a stylish punch! A round dining table that combines classic elegance and modern simplicity

#### MEDIUM BROWN AND ANTIQUE NICKEL FINISH

Not too dark nor too light, the wood is smooth textured with a medium brown finish that highlights its natural beauty. The iron base features a subtle, antique nickel finish.