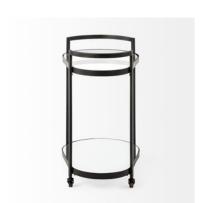

# MERCANA

Eleonore Black Metal Frame Two-Tier w/Glass Shelves Bar Cart **SKU:** 68945

#### SMOOTH BLACK POLISH

Crafted from metal with a smooth black finish, the Eleonore bar cart flaunts a unique cylindrical design with rounded edges. The Eleonore is a stylish yet functional rolling cart featuring a metal frame and two avocado shelves with glass inlay.

## HIGH RAILINGS & DEEP SHELVES FOR BEVERAGE STORAGE

Equipped with two deep shelves with glass inlay, the Eleonore makes for a great space to store the spirits of your choice. Built with a high railing that can hold a dish towel in case of any accidents.

#### **4 SLEEK WHEELS**

The Eleonore bar cart is equipped with four metallic wheels and push handles to ensure smooth movement of the cart when required.

#### MODERN INSPIRED DESIGN

The Eleonore bar cart looks stunning in modern styled spaces and is sure to add a contemporary touch to them.

1 Size

**Explore Online** 