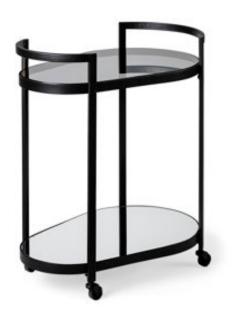

# MERCANA

Eleonore Black Metal Frame Two-Tier w/Glass Shelves Bar Cart **SKU:** 68945

#### SMOOTH BLACK POLISH

Crafted from metal with a smooth black finish, the Eleonore bar cart flaunts a unique cylindrical design with rounded edges. The Eleonore is a stylish yet functional rolling cart featuring a metal frame and two avocado shelves with glass inlay.

## HIGH RAILINGS & DEEP SHELVES FOR BEVERAGE STORAGE

Equipped with two deep shelves with glass inlay, the Eleonore makes for a great space to store the spirits of your choice. Built with a high railing that can hold a dish towel in case of any accidents.

#### **4 SLEEK WHEELS**

The Eleonore bar cart is equipped with four metallic wheels and push handles to ensure smooth movement of the cart when required.

#### MODERN INSPIRED DESIGN

The Eleonore bar cart looks stunning in modern styled spaces and is sure to add a contemporary touch to them.

1 Size

**Explore Online** 