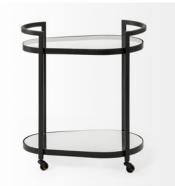

# MERCANA

Eleonore Black Metal Frame Two-Tier w/Glass Shelves Bar Cart **SKU:** 68945

#### SMOOTH BLACK POLISH

Crafted from metal with a smooth black finish, the Eleonore bar cart flaunts a unique cylindrical design with rounded edges. The Eleonore is a stylish yet functional rolling cart featuring a metal frame and two avocado shelves with glass inlay.

## HIGH RAILINGS & DEEP SHELVES FOR BEVERAGE STORAGE

Equipped with two deep shelves with glass inlay, the Eleonore makes for a great space to store the spirits of your choice. Built with a high railing that can hold a dish towel in case of any accidents.

#### **4 SLEEK WHEELS**

The Eleonore bar cart is equipped with four metallic wheels and push handles to ensure smooth movement of the cart when required.

#### MODERN INSPIRED DESIGN

The Eleonore bar cart looks stunning in modern styled spaces and is sure to add a contemporary touch to them.

1 Size

**Explore Online** 