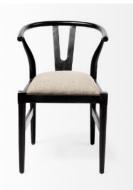

### **BLACK POLISHED WOOD**

The Trixie features a sleek black wooden base padded natural linen seat that makes this chair an uber-comfortable addition to your space. The Trixie I is a wooden dining chair with a curved, wishbone style back and a padded fabric seat.

#### MANGO WOOD FRAME

The Trixie is a visually appealing dining chair that flaunts a natural wood frame with a curved back for a superior dining experience.

### STURDY DESIGN

Built to stand the test of time, the Trixie is braced by a natural wood frame that ensures exceptional stability and sturdiness.