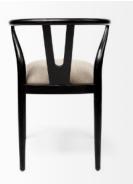

### **BLACK POLISHED WOOD**

The Trixie features a sleek black wooden base padded natural linen seat that makes this chair an uber-comfortable addition to your space. The Trixie I is a wooden dining chair with a curved, wishbone style back and a padded fabric seat.

### STURDY DESIGN

Built to stand the test of time, the Trixie is braced by a natural wood frame that ensures exceptional stability and sturdiness.