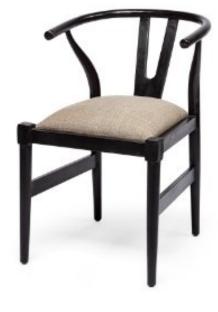

### **BLACK POLISHED WOOD**

The Trixie features a sleek black wooden base padded natural linen seat that makes this chair an uber-comfortable addition to your space. The Trixie I is a wooden dining chair with a curved, wishbone style back and a padded fabric seat.

#### MANGO WOOD FRAME

The Trixie is a visually appealing dining chair that flaunts a natural wood frame with a curved back for a superior dining experience.

### STURDY DESIGN

Built to stand the test of time, the Trixie is braced by a natural wood frame that ensures exceptional stability and sturdiness.

#### COASTAL/FARMHOUSE INSPIRED DESIGN

With its traditional yet trendy design, the Trixie fits well into spaces based on the coastal or farmhouse design style. **AVAILABLE IN** 

1 Color 1 Size 4 Related Products