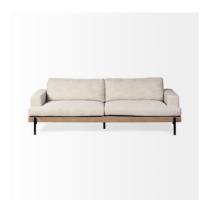

# MERCANA

Colburne II 95" Beige Upholstered Three Seater Sofa **SKU: 68756** 

The Colburne II is a premium, 3-seater sofa featuring perfectly cushioned, fabric-wrapped wide seating braced by a

### **MODERN INSPIRED DESIGN**

A stunning, cream fabric-wrapped sofa with a perfectly stuffed, wide and deep seat, the Colburne II looks gorgeous in any space and setting and is guaranteed to add a touch of luxury to your space without compromising on comfort.