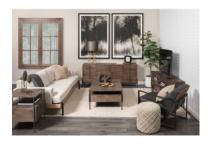

#### PLUSH FABRIC WRAP

The Colburne II, featuring a perfectly stuffed, extra-deep seat and wide armrests wrapped in plush fabric, not only offers unparalleled comfort but also makes for a visually enticing addition to any space and setting.

### **MODERN INSPIRED DESIGN**

A stunning, cream fabric-wrapped sofa with a perfectly stuffed, wide and deep seat, the Colburne II looks gorgeous in any space and setting and is guaranteed to add a touch of luxury to your space without compromising on comfort.