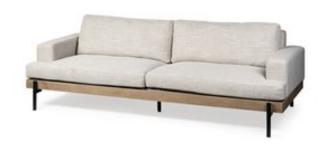

#### STURDY IRON FRAME

Built to stand the test of time, the Colburne II sofa features a fabric-wrapped seat atop a solid wood chassis that is braced by a four-legged solid iron base that ensures exceptional stability and sturdiness.