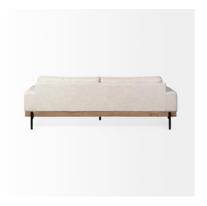

#### STURDY IRON FRAME

Built to stand the test of time, the Colburne II sofa features a fabric-wrapped seat atop a solid wood chassis that is braced by a four-legged solid iron base that ensures exceptional stability and sturdiness.