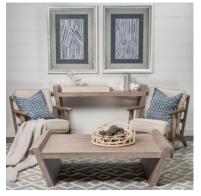

### SOLID WOOD CONSTRUCTION

The Elaine III, expertly crafted from solid mango wood, makes for a sturdy and substantial addition to your space which is built to stand the test of time.

The Elaine III is a stylish, solid wood console table finished in a cool-tone brown polish with natural variations.

#### **SMOOTH TOP**

The Elaine III is a console table that flaunts a superior, cool-tone brown polish that highlights the grains and variation in the wood used, making it a stellar addition to any living room.

## MODERN/FARMHOUSE INSPIRED DESIGN

Featuring a unique, slanted base design that is complemented by the sturdy construction and a premium finish, the Elaine III makes for a great addition to your decor collection, especially in spaces based on the Mercana Modern & Farmhouse design styles.