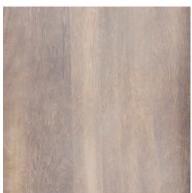

#### **SMOOTH TOP**

The Elaine III is a console table that flaunts a superior, cool-tone brown polish that highlights the grains and variation in the wood used, making it a stellar addition to any living room.