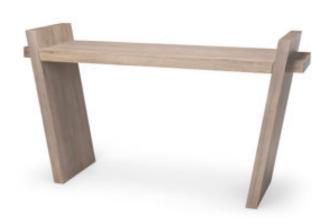

### SOLID WOOD CONSTRUCTION

The Elaine III, expertly crafted from solid mango wood, makes for a sturdy and substantial addition to your space which is built to stand the test of time.

The Elaine III is a stylish, solid wood console table finished in a cool-tone brown polish with natural variations.

## MODERN/FARMHOUSE INSPIRED DESIGN

Featuring a unique, slanted base design that is complemented by the sturdy construction and a premium finish, the Elaine III makes for a great addition to your decor collection, especially in spaces based on the Mercana Modern & Farmhouse design styles.