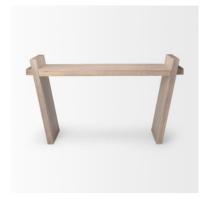

# MERCANA

Elaine III 60L x 16W Brown Wood Angled Leg Console Table

SKU: 68747

## MODERN/FARMHOUSE INSPIRED DESIGN

Featuring a unique, slanted base design that is complemented by the sturdy construction and a premium finish, the Elaine III makes for a great addition to your decor collection, especially in spaces based on the Mercana Modern & Farmhouse design styles.