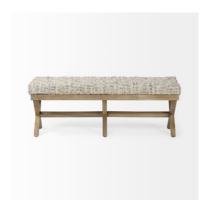

# MERCANA

Solis II 50L x 16W Brown Base Beige Woven Leather Cushion Accent Bench **SKU:** 68459

#### **UPHOLSTERED TOP**

The Solis II features a stunning, beige-toned fabric and woven leather wrapped top that is perfectly cushioned for a comfortable seating experience.

The Solis II is a classy wooden bench featuring perfectly padded, upholstered seating rested atop three X-shaped solid

#### **SOLID WOOD BASE**

Crafted with solid Indian mango wood and finished in a light brown tone, the Solis II is not only stylish but is exceptionally sturdy and built to stand the test of time.

### GLOBAL/FARMHOUSE INSPIRED DESIGN

The Solis II flaunts a unique design with clean lines and a sleek silhouette that makes it a perfect fit for spaces based on the global or farmhouse design style.

1 Color 1 Size