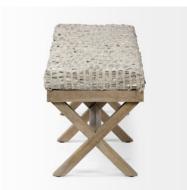

#### **SOLID WOOD BASE**

Crafted with solid Indian mango wood and finished in a light brown tone, the Solis II is not only stylish but is exceptionally sturdy and built to stand the test of time.