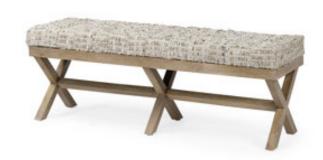

#### **UPHOLSTERED TOP**

The Solis II features a stunning, beige-toned fabric and woven leather wrapped top that is perfectly cushioned for a comfortable seating experience.

The Solis II is a classy wooden bench featuring perfectly padded, upholstered seating rested atop three X-shaped solid

### GLOBAL/FARMHOUSE INSPIRED DESIGN

The Solis II flaunts a unique design with clean lines and a sleek silhouette that makes it a perfect fit for spaces based on the global or farmhouse design style.

1 Color 1 Size