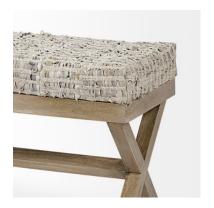

#### **UPHOLSTERED TOP**

The Solis II features a stunning, beige-toned fabric and woven leather wrapped top that is perfectly cushioned for a comfortable seating experience.

The Solis II is a classy wooden bench featuring perfectly padded, upholstered seating rested atop three X-shaped solid