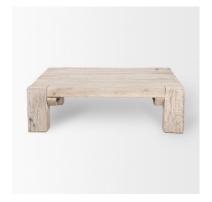

# MERCANA

McArthur 48x48 Square Reclaimed Solid Wood Coffee Table

SKU: 68448

### WEATHERED FINISH IS EFFORTLESS STYLE

Finished in a pinkish-hue whitewash that highlights the grains and character of the reclaimed wood, the natural weathering and color makes the McArthur coffee table a perfect fit for Bohemian, Coastal and Lakeside design styles.

Reclaimed wood repurposed into a chunky square coffee table