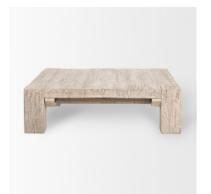

# MERCANA

McArthur 48x48 Square Reclaimed Solid Wood Coffee Table

SKU: 68448

### WEATHERED FINISH IS EFFORTLESS STYLE

Finished in a pinkish-hue whitewash that highlights the grains and character of the reclaimed wood, the natural weathering and color makes the McArthur coffee table a perfect fit for Bohemian, Coastal and Lakeside design styles.

Reclaimed wood repurposed into a chunky square coffee table