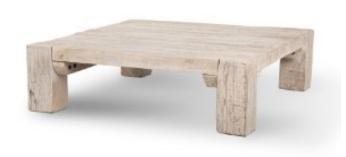

# MERCANA

McArthur 48x48 Square Reclaimed Solid Wood Coffee Table

SKU: 68448

### WEATHERED FINISH IS EFFORTLESS STYLE

Finished in a pinkish-hue whitewash that highlights the grains and character of the reclaimed wood, the natural weathering and color makes the McArthur coffee table a perfect fit for Bohemian, Coastal and Lakeside design styles.

Reclaimed wood repurposed into a chunky square coffee table