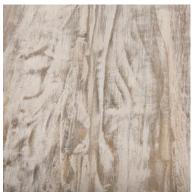

### WEATHERED FINISH IS EFFORTLESS STYLE

Finished in a pinkish-hue whitewash that highlights the grains and character of the reclaimed wood, the natural weathering and color makes the McArthur coffee table a perfect fit for Bohemian, Coastal and Lakeside design styles.

#### 100% RECLAIMED WOOD

Made from 100% reclaimed wood. Each piece of reclaimed wood ages differently and will carry different characteristics from its life before. Please expect imperfections in the wood, along with variations in color, texture, and finish. No two pieces are exactly alike.