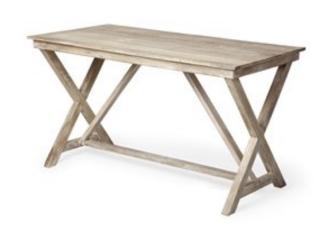

# MERCANA

Tracy 54L x 28W Natural X Frame Wood Office Desk

SKU: 67834

## SOLID WOOD CONSTRUCTION

The Tracy desk is constructed from smooth, solid mango wood finished in a natural, white-washed tone that is sure to turn heads in any space or setting.

The Tracy is an elegantly simple wooden office desk with an X-shaped frame on either side which is connected by a solid wood

#### **UNIQUE WOODEN BASE**

Showcasing a unique white-washed wooden frame stabilized by X-shaped legs with a footrest, the Tracy desk is a sturdy yet stylish addition to any room.

## COASTAL/FARMHOUSE INSPIRED DESIGN

Featuring a contemporary design that is complemented by the sturdy construction and premium finish, the Tracy makes for a great addition to your decor collection, especially in coastal or farmhouse inspired spaces.