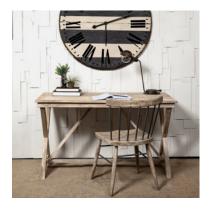

# MERCANA

Tracy 54L x 28W Natural X Frame Wood Office Desk

SKU: 67834

## SOLID WOOD CONSTRUCTION

The Tracy desk is constructed from smooth, solid mango wood finished in a natural, white-washed tone that is sure to turn heads in any space or setting.

The Tracy is an elegantly simple wooden office desk with an X-shaped frame on either side which is connected by a solid wood

#### **UNIQUE WOODEN BASE**

Showcasing a unique white-washed wooden frame stabilized by X-shaped legs with a footrest, the Tracy desk is a sturdy yet stylish addition to any room.

## COASTAL/FARMHOUSE INSPIRED DESIGN

Featuring a contemporary design that is complemented by the sturdy construction and premium finish, the Tracy makes for a great addition to your decor collection, especially in coastal or farmhouse inspired spaces.