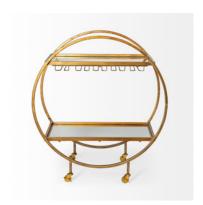

# MERCANA

Carola Gold Frame Two-Tier Glass Shelves w/Stemware Holder Bar Cart **SKU:** 50363

#### **UNIQUE CIRCULAR FRAME**

The Carola bar cart flaunts a ravishing, circular frame design, which when coupled with the ritzy antiqued-gold finish helps add a touch of luxury to any space.

The Carola is a stylish, circular-framed rolling cart with two rectangular shelves.

#### **MIRROR INLAY SHELVES**

The Carola bar cart is equipped with a wine glass rack and two stylish, mirror-glass lined shelves with raised edges to stack a mix of your favorite spirits.

#### **4 LOCKING WHEELS**

The Carola bar cart is equipped with four locking metallic wheels that ensure smooth movement of the cart when required. This allows for the placement of the cart as per available space, convenience, and need of the occasion.