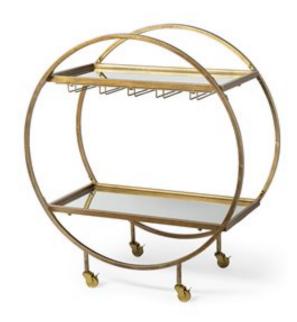

# MERCANA

Carola Gold Frame Two-Tier Glass Shelves w/Stemware Holder Bar Cart **SKU:** 50363

#### **UNIQUE CIRCULAR FRAME**

The Carola bar cart flaunts a ravishing, circular frame design, which when coupled with the ritzy antiqued-gold finish helps add a touch of luxury to any space.

The Carola is a stylish, circular-framed rolling cart with two rectangular shelves.

#### **MIRROR INLAY SHELVES**

The Carola bar cart is equipped with a wine glass rack and two stylish, mirror-glass lined shelves with raised edges to stack a mix of your favorite spirits.

#### **4 LOCKING WHEELS**

The Carola bar cart is equipped with four locking metallic wheels that ensure smooth movement of the cart when required. This allows for the placement of the cart as per available space, convenience, and need of the occasion.