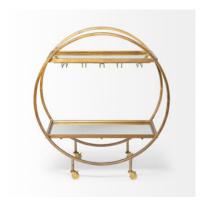

# MERCANA

Carola Gold Frame Two-Tier Glass Shelves w/Stemware Holder Bar Cart **SKU:** 50363

#### **UNIQUE CIRCULAR FRAME**

The Carola bar cart flaunts a ravishing, circular frame design, which when coupled with the ritzy antiqued-gold finish helps add a touch of luxury to any space.

The Carola is a stylish, circular-framed rolling cart with two rectangular shelves.

#### **MIRROR INLAY SHELVES**

The Carola bar cart is equipped with a wine glass rack and two stylish, mirror-glass lined shelves with raised edges to stack a mix of your favorite spirits.

#### **4 LOCKING WHEELS**

The Carola bar cart is equipped with four locking metallic wheels that ensure smooth movement of the cart when required. This allows for the placement of the cart as per available space, convenience, and need of the occasion.