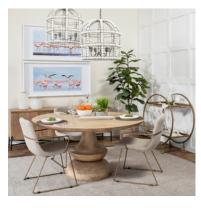

# MERCANA

Carola Gold Frame Two-Tier Glass Shelves w/Stemware Holder Bar Cart **SKU:** 50363

#### **UNIQUE CIRCULAR FRAME**

The Carola bar cart flaunts a ravishing, circular frame design, which when coupled with the ritzy antiqued-gold finish helps add a touch of luxury to any space.

The Carola is a stylish, circular-framed rolling cart with two rectangular shelves.

#### **MIRROR INLAY SHELVES**

The Carola bar cart is equipped with a wine glass rack and two stylish, mirror-glass lined shelves with raised edges to stack a mix of your favorite spirits.

#### **4 LOCKING WHEELS**

The Carola bar cart is equipped with four locking metallic wheels that ensure smooth movement of the cart when required. This allows for the placement of the cart as per available space, convenience, and need of the occasion.

### ENDURING ELEGANCE INSPIRED DESIGN

With its beautiful design, the Carola is guaranteed to add a dazzling touch to any elegant style space.