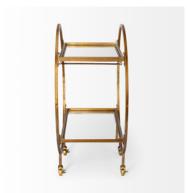

# MERCANA

Carola Gold Frame Two-Tier Glass Shelves w/Stemware Holder Bar Cart **SKU:** 50363

#### **UNIQUE CIRCULAR FRAME**

The Carola bar cart flaunts a ravishing, circular frame design, which when coupled with the ritzy antiqued-gold finish helps add a touch of luxury to any space.

The Carola is a stylish, circular-framed rolling cart with two rectangular shelves.

#### **MIRROR INLAY SHELVES**

The Carola bar cart is equipped with a wine glass rack and two stylish, mirror-glass lined shelves with raised edges to stack a mix of your favorite spirits.

#### **4 LOCKING WHEELS**

The Carola bar cart is equipped with four locking metallic wheels that ensure smooth movement of the cart when required. This allows for the placement of the cart as per available space, convenience, and need of the occasion.