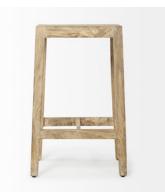

#### PREMIUM WOODEN SEAT

The Colony bar stool features a square, Indian mango wood seat that is finished in a natural brown color. A timeless design, the Colony is a simple stool featuring a wooden seat and base with a minimalistic touch to it.

#### **STURDY IRON FRAME**

Featuring a square seat braced by a fourlegged wooden base, the Colony ensures for a sturdy, timeless piece.

### FARMHOUSE INSPIRED DESIGN

Prudently designed to suit farmhouse style spaces, the Colony flaunts a sqaure natural wood seat which perfectly complements its rectangular wooden base.