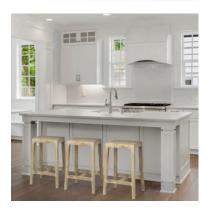

#### PREMIUM WOODEN SEAT

The Colony bar stool features a square, Indian mango wood seat that is finished in a natural brown color. A timeless design, the Colony is a simple stool featuring a wooden seat and base with a minimalistic touch to it.

#### **STURDY IRON FRAME**

Featuring a square seat braced by a fourlegged wooden base, the Colony ensures for a sturdy, timeless piece.

### FARMHOUSE INSPIRED DESIGN

Prudently designed to suit farmhouse style spaces, the Colony flaunts a sqaure natural wood seat which perfectly complements its rectangular wooden base.