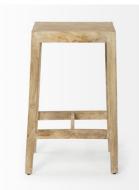

#### PREMIUM WOODEN SEAT

The Colony bar stool features a square, Indian mango wood seat that is finished in a natural brown color. A timeless design, the Colony is a simple stool featuring a wooden seat and base with a minimalistic touch to it.

#### **STURDY IRON FRAME**

Featuring a square seat braced by a fourlegged wooden base, the Colony ensures for a sturdy, timeless piece.

### FARMHOUSE INSPIRED DESIGN

Prudently designed to suit farmhouse style spaces, the Colony flaunts a sqaure natural wood seat which perfectly complements its rectangular wooden base.