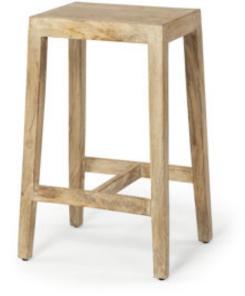

#### PREMIUM WOODEN SEAT

The Colony bar stool features a square, Indian mango wood seat that is finished in a natural brown color. A timeless design, the Colony is a simple stool featuring a wooden seat and base with a minimalistic touch to it.

#### **STURDY IRON FRAME**

Featuring a square seat braced by a fourlegged wooden base, the Colony ensures for a sturdy, timeless piece.

### FARMHOUSE INSPIRED DESIGN

Prudently designed to suit farmhouse style spaces, the Colony flaunts a sqaure natural wood seat which perfectly complements its rectangular wooden base.