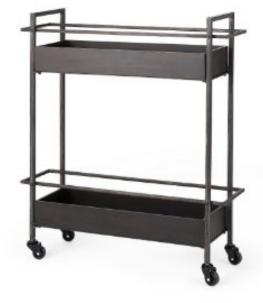

# MERCANA

Masataka Metal Frame Two-Tier with Metal Shelves Rectangular Bar Cart **SKU: 50062** 

#### **GUNMETAL GRAY POLISH**

The Masataka bar cart is constructed from metal and finished in a gunmetal gray polish, adding a unique rectangular piece to your space. The Masataka is a slim, metal bar cart with rectangular shelves.

#### DEEP SLIM SHELVES

The Masataka bar cart features deep rectangular shelves which can hold anything from spirits to your favorite books.

#### **4 PIVOTING WHEELS**

The Masataka bar cart features four pivoting wheels for easy mobility and smooth movement.

### INDUSTRIAL INSPIRED DESIGN

The dark colors and stunning design of the Masataka bar cart makes it well-suited for an industrial style space.