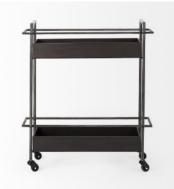

# MERCANA

Masataka Metal Frame Two-Tier with Metal Shelves Rectangular Bar Cart **SKU: 50062** 

#### **GUNMETAL GRAY POLISH**

The Masataka bar cart is constructed from metal and finished in a gunmetal gray polish, adding a unique rectangular piece to your space. The Masataka is a slim, metal bar cart with rectangular shelves.

#### DEEP SLIM SHELVES

The Masataka bar cart features deep rectangular shelves which can hold anything from spirits to your favorite books.

#### **4 PIVOTING WHEELS**

The Masataka bar cart features four pivoting wheels for easy mobility and smooth movement.

### INDUSTRIAL INSPIRED DESIGN

The dark colors and stunning design of the Masataka bar cart makes it well-suited for an industrial style space.