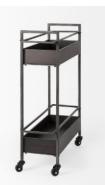

# MERCANA

Masataka Metal Frame Two-Tier with Metal Shelves Rectangular Bar Cart **SKU: 50062** 

#### **GUNMETAL GRAY POLISH**

The Masataka bar cart is constructed from metal and finished in a gunmetal gray polish, adding a unique rectangular piece to your space. The Masataka is a slim, metal bar cart with rectangular shelves.

#### DEEP SLIM SHELVES

The Masataka bar cart features deep rectangular shelves which can hold anything from spirits to your favorite books.

#### **4 PIVOTING WHEELS**

The Masataka bar cart features four pivoting wheels for easy mobility and smooth movement.

### INDUSTRIAL INSPIRED DESIGN

The dark colors and stunning design of the Masataka bar cart makes it well-suited for an industrial style space.