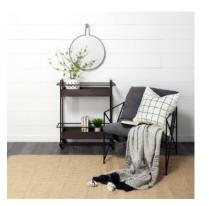

# MERCANA

Masataka Metal Frame Two-Tier with Metal Shelves Rectangular Bar Cart **SKU: 50062** 

#### **GUNMETAL GRAY POLISH**

The Masataka bar cart is constructed from metal and finished in a gunmetal gray polish, adding a unique rectangular piece to your space. The Masataka is a slim, metal bar cart with rectangular shelves.

#### DEEP SLIM SHELVES

The Masataka bar cart features deep rectangular shelves which can hold anything from spirits to your favorite books.

#### **4 PIVOTING WHEELS**

The Masataka bar cart features four pivoting wheels for easy mobility and smooth movement.

### INDUSTRIAL INSPIRED DESIGN

The dark colors and stunning design of the Masataka bar cart makes it well-suited for an industrial style space.