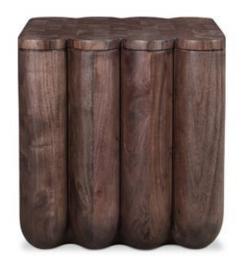

## **OVERVIEW**

Punyo Punyo is a playful interpretation of rhythm and repetition—a waved silhouette made of Acacia wood brings all that organic energy that calms and rebalances the senses. While this accent table's expressive profile adds both visual and tactile appeal to any interior setting, this design also utilizes end-grain pieces which come together into a beautifully patterned tabletop. Completing this distinctive piece is a unique seam that runs along with the tabletop joinery technique, visible throughout the piece's side profile.

- Made of Acacia wood
- · Contemporary design with a semi-gloss finish
- No assembly required