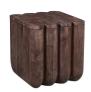

## **OVERVIEW**

Punyo Punyo is a playful interpretation of rhythm and repetition—a waved silhouette made of Acacia wood brings all that organic energy that calms and rebalances the senses. While this accent table's expressive profile adds both visual and tactile appeal to any interior setting, this design also utilizes end-grain pieces which come together into a beautifully patterned tabletop. Completing this distinctive piece is a unique seam that runs along with the tabletop joinery technique, visible throughout the piece's side profile.

- Made of Acacia wood
- · Contemporary design with a semi-gloss finish
- No assembly required