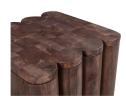

## **OVERVIEW**

Punyo Punyo is a playful interpretation of rhythm and repetition—a waved silhouette made of Acacia wood brings all that organic energy that calms and rebalances the senses. While this accent table's expressive profile adds both visual and tactile appeal to any interior setting, this design also utilizes end-grain pieces which come together into a beautifully patterned tabletop. Completing this distinctive piece is a unique seam that runs along with the tabletop joinery technique, visible throughout the piece's side profile.

- Made of Acacia wood
- · Contemporary design with a semi-gloss finish
- No assembly required

18.0" W X 18.0" D X 18.0" H