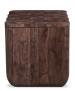

## **OVERVIEW**

Punyo Punyo is a playful interpretation of rhythm and repetition—a waved silhouette made of Acacia wood brings all that organic energy that calms and rebalances the senses. While this accent table's expressive profile adds both visual and tactile appeal to any interior setting, this design also utilizes end-grain pieces which come together into a beautifully patterned tabletop. Completing this distinctive piece is a unique seam that runs along with the tabletop joinery technique, visible throughout the piece's side profile.

- Made of Acacia wood
- · Contemporary design with a semi-gloss finish
- No assembly required

18.0" W X 18.0" D X 18.0" H