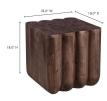

## **OVERVIEW**

Punyo Punyo is a playful interpretation of rhythm and repetition—a waved silhouette made of Acacia wood brings all that organic energy that calms and rebalances the senses. While this accent table's expressive profile adds both visual and tactile appeal to any interior setting, this design also utilizes end-grain pieces which come together into a beautifully patterned tabletop. Completing this distinctive piece is a unique seam that runs along with the tabletop joinery technique, visible throughout the piece's side profile.

- Made of Acacia wood
- · Contemporary design with a semi-gloss finish
- No assembly required

18.0" W X 18.0" D X 18.0" H