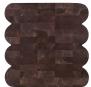

## **OVERVIEW**

Punyo Punyo is a playful interpretation of rhythm and repetition—a waved silhouette made of Acacia wood brings all that organic energy that calms and rebalances the senses. While this accent table's expressive profile adds both visual and tactile appeal to any interior setting, this design also utilizes end-grain pieces which come together into a beautifully patterned tabletop. Completing this distinctive piece is a unique seam that runs along with the tabletop joinery technique, visible throughout the piece's side profile.