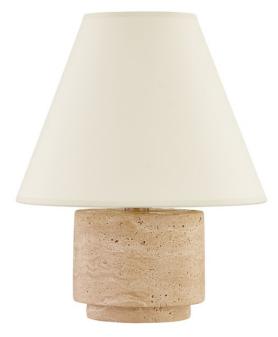

# BRONTE PTL8015-PBR

A tapered paper shade beautifully frames Bronte's natural travertine base, directing light down and around to highlight its organic texture and markings. A Patina Brass accent gives this earthy table lamp a hint of sophisticated detailing.