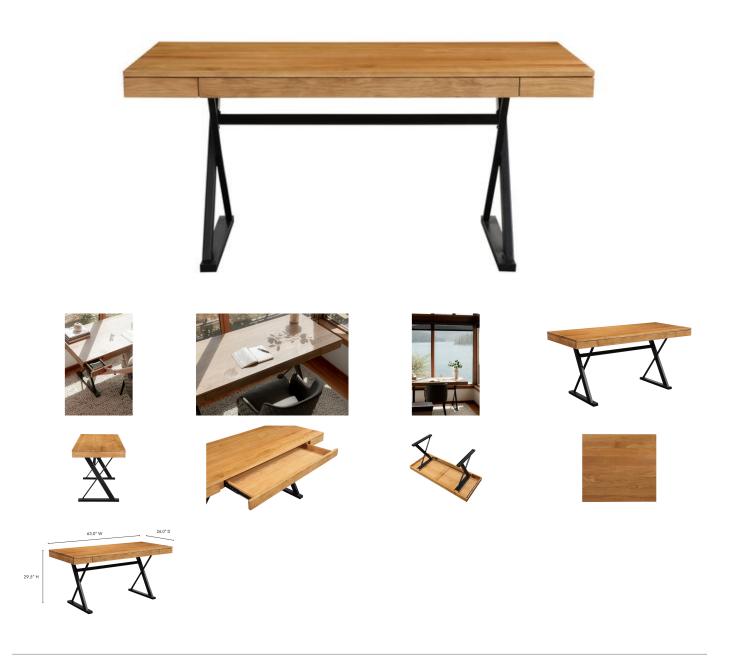

## **OVERVIEW**

Design that works for you. Enriched in modern design, the Profecto desk's solid oak construction and trestle steel frame illustrate the minimalist lifestyle movement and novel choice for investing in timeless home office design. Ideal for studies, libraries, and to upgrade any home office setup, this desk sits stylishly while keeping your papers and pens organized with its three soft-close drawers that vary in size. Simply modern with clean lines, this long desk is adaptive to all sorts of interior scenes and decor directions.

- Solid oak with a natural finish
- Natural knots or fissures in the wood vary as unique features
- Sculptural, trestle style base design with a supportive, full-length crossbar under the tabletop
- 3 soft-close drawer count with brushed nickel hardware
- A finished back leaves room for various orientation & room placement

## **SPECIFICATIONS**

ITEM CODE

PRODUCT MATERIALS

STYLE

GENERAL DIMENSIONS

BC-1107-24-0

Solid White Oak, Steel Legs

Modern

63.0" W X 26.0" D X 29.5" H