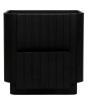

## **OVERVIEW**

The Povera nightstand balances detail and form offering bold statement appeal and ample storage. This piece anchors the bedroom with its black Acacia façade's gentle ribbing reminiscent of ripples and waves adding texture and warmth. Naturally beautiful with an impactful silhouette, two soft close drawers open with side mount ball bearing glides.

- Solid Acacia wood with a finished MDF back and dresser base
- Please note that no two items are alike, there will be a natural variation between each piece due to the wood's distinct character, grains & knots in each piece of wood
- · 2 soft close drawers open with side mount ball bearing glides
- No assembly required