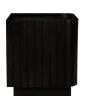

## **OVERVIEW**

The Povera nightstand balances detail and form offering bold statement appeal and ample storage. This piece anchors the bedroom with its black Acacia façade's gentle ribbing reminiscent of ripples and waves adding texture and warmth. Naturally beautiful with an impactful silhouette, two soft close drawers open with side mount ball bearing glides.