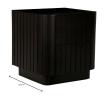

## **OVERVIEW**

The Povera nightstand balances detail and form offering bold statement appeal and ample storage. This piece anchors the bedroom with its black Acacia façade's gentle ribbing reminiscent of ripples and waves adding texture and warmth. Naturally beautiful with an impactful silhouette, two soft close drawers open with side mount ball bearing glides.

Solid Acacia Wood, MDF Back and Drawer Base

Contemporary

20.0" W X 18.0" D X 20.0" H