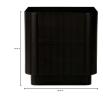

## **OVERVIEW**

The Povera nightstand balances detail and form offering bold statement appeal and ample storage. This piece anchors the bedroom with its black Acacia façade's gentle ribbing reminiscent of ripples and waves adding texture and warmth. Naturally beautiful with an impactful silhouette, two soft close drawers open with side mount ball bearing glides.

Solid Acacia Wood, MDF Back and Drawer Base

Contemporary

20.0" W X 18.0" D X 20.0" H