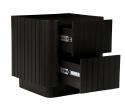

## **OVERVIEW**

The Povera nightstand balances detail and form offering bold statement appeal and ample storage. This piece anchors the bedroom with its black Acacia façade's gentle ribbing reminiscent of ripples and waves adding texture and warmth. Naturally beautiful with an impactful silhouette, two soft close drawers open with side mount ball bearing glides.

- Solid Acacia wood with a finished MDF back and dresser base
- Please note that no two items are alike, there will be a natural variation between each piece due to the wood's distinct character, grains & knots in each piece of wood
- · 2 soft close drawers open with side mount ball bearing glides
- No assembly required