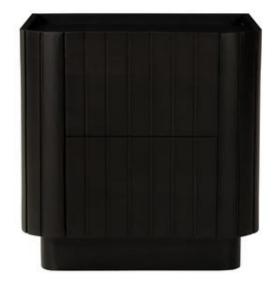

## **OVERVIEW**

The Povera nightstand balances detail and form offering bold statement appeal and ample storage. This piece anchors the bedroom with its black Acacia façade's gentle ribbing reminiscent of ripples and waves adding texture and warmth. Naturally beautiful with an impactful silhouette, two soft close drawers open with side mount ball bearing glides.

- Solid Acacia wood with a finished MDF back and dresser base
- Please note that no two items are alike, there will be a natural variation between each piece due to the wood's distinct character, grains & knots in each piece of wood
- · 2 soft close drawers open with side mount ball bearing glides
- No assembly required