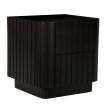

## **OVERVIEW**

The Povera nightstand balances detail and form offering bold statement appeal and ample storage. This piece anchors the bedroom with its black Acacia façade's gentle ribbing reminiscent of ripples and waves adding texture and warmth. Naturally beautiful with an impactful silhouette, two soft close drawers open with side mount ball bearing glides.

- Solid Acacia wood with a finished MDF back and dresser base
- Please note that no two items are alike, there will be a natural variation between each piece due to the wood's distinct character, grains & knots in each piece of wood
- · 2 soft close drawers open with side mount ball bearing glides
- No assembly required