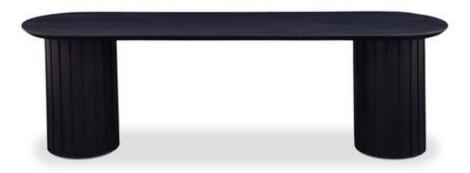

## **OVERVIEW**

A convergence of shape and form, the Povera dining bench balances detail and form. Povera features two large columns supporting an expansive seat, with gentle ribbing on the two legs reminiscent of ripples and waves. With beautifully darkened acacia wood, this dining bench uses simple geometry and natural materials to form an experience. Offering bold statement appeal, Povera incorporates the elegance of ratio into your dining area.

- Made of solid Acacia wood with a black, semi-gloss finish
- Please note that no two items are alike, there will be a natural variation between each piece due to the wood's distinct character, grains & knots in each piece of wood
- Comfortably seats 2
- Some assembly required