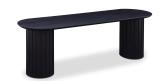

## **OVERVIEW**

A convergence of shape and form, the Povera dining bench balances detail and form. Povera features two large columns supporting an expansive seat, with gentle ribbing on the two legs reminiscent of ripples and waves. With beautifully darkened acacia wood, this dining bench uses simple geometry and natural materials to form an experience. Offering bold statement appeal, Povera incorporates the elegance of ratio into your dining area.

- Made of solid Acacia wood with a black, semi-gloss finish
- Please note that no two items are alike, there will be a natural variation between each piece due to the wood's distinct character, grains & knots in each piece of wood
- Comfortably seats 2
- Some assembly required