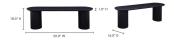

## **SPECIFICATIONS**

ITEM CODE

PRODUCT MATERIALS

STYLE

GENERAL DIMENSIONS

SEATING

JD-1053-02-0

Solid Acacia Wood

Contemporary

59.0" W X 16.0" D X 18.0" H

2