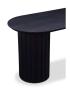

## **OVERVIEW**

A convergence of shape and form, the Povera dining bench balances detail and form. Povera features two large columns supporting an expansive seat, with gentle ribbing on the two legs reminiscent of ripples and waves. With beautifully darkened acacia wood, this dining bench uses simple geometry and natural materials to form an experience. Offering bold statement appeal, Povera incorporates the elegance of ratio into your dining area.

- Made of solid Acacia wood with a black, semi-gloss finish
- Please note that no two items are alike, there will be a natural variation between each piece due to the wood's distinct character, grains & knots in each piece of wood
- Comfortably seats 2
- Some assembly required