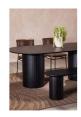

## **OVERVIEW**

A convergence of shape and form, the Povera dining bench balances detail and form. Povera features two large columns supporting an expansive seat, with gentle ribbing on the two legs reminiscent of ripples and waves. With beautifully darkened acacia wood, this dining bench uses simple geometry and natural materials to form an experience. Offering bold statement appeal, Povera incorporates the elegance of ratio into your dining area.

- Made of solid Acacia wood with a black, semi-gloss finish
- Please note that no two items are alike, there will be a natural variation between each piece due to the wood's distinct character, grains & knots in each piece of wood
- Comfortably seats 2
- Some assembly required