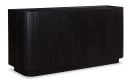

## **OVERVIEW**

A convergence of shape and form, the Povera 4 door sideboard balances detail and form. This piece anchors the dining room with its deep, dark Acacia façade with gentle ribbing reminiscent of ripples and waves adding texture and warmth. Somberly beautiful with an impactful silhouette, four doors open to reveal three adjustable shelves in a roomy interior. Offering bold statement appeal and ample storage, Povera is everything you need for your dining area.

- Made of solid Acacia wood with a black, semi-gloss finish
- The back side is made from engineered wood, which is dent, crack, heat, fade & scratch-resistant
- 4 doors with magnetic door catches & 3 adjustable interior shelves
- Please note that no two items are alike, there will be a natural variation between each piece due to the wood's distinct character, grains & knots in each piece of wood
- No assembly required