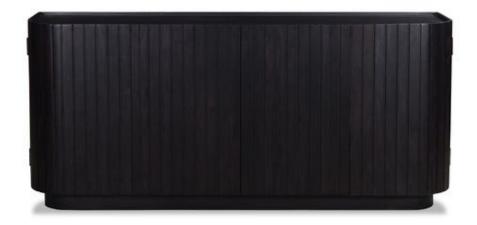

## **POVERA 4 DOOR SIDEBOARD**

## **OVERVIEW**

A convergence of shape and form, the Povera 4 door sideboard balances detail and form. This piece anchors the dining room with its deep, dark Acacia façade with gentle ribbing reminiscent of ripples and waves adding texture and warmth. Somberly beautiful with an impactful silhouette, four doors open to reveal three adjustable shelves in a roomy interior. Offering bold statement appeal and ample storage, Povera is everything you need for your dining area.

- Made of solid Acacia wood with a black, semi-gloss finish
- The back side is made from engineered wood, which is dent, crack, heat, fade & scratch-resistant
- 4 doors with magnetic door catches & 3 adjustable interior shelves
- Please note that no two items are alike, there will be a natural variation between each piece due to the wood's distinct character, grains & knots in each piece of wood
- No assembly required