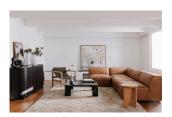

## **OVERVIEW**

A convergence of shape and form, the Povera 4 door sideboard balances detail and form. This piece anchors the dining room with its deep, dark Acacia façade with gentle ribbing reminiscent of ripples and waves adding texture and warmth. Somberly beautiful with an impactful silhouette, four doors open to reveal three adjustable shelves in a roomy interior. Offering bold statement appeal and ample storage, Povera is everything you need for your dining area.