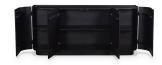

## **OVERVIEW**

A convergence of shape and form, the Povera 4 door sideboard balances detail and form. This piece anchors the dining room with its deep, dark Acacia façade with gentle ribbing reminiscent of ripples and waves adding texture and warmth. Somberly beautiful with an impactful silhouette, four doors open to reveal three adjustable shelves in a roomy interior. Offering bold statement appeal and ample storage, Povera is everything you need for your dining area.

- Made of solid Acacia wood with a black, semi-gloss finish
- The back side is made from engineered wood, which is dent, crack, heat, fade & scratch-resistant
- 4 doors with magnetic door catches & 3 adjustable interior shelves
- Please note that no two items are alike, there will be a natural variation between each piece due to the wood's distinct character, grains & knots in each piece of wood
- No assembly required