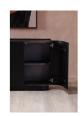

## **OVERVIEW**

A convergence of shape and form, the Povera 4 door sideboard balances detail and form. This piece anchors the dining room with its deep, dark Acacia façade with gentle ribbing reminiscent of ripples and waves adding texture and warmth. Somberly beautiful with an impactful silhouette, four doors open to reveal three adjustable shelves in a roomy interior. Offering bold statement appeal and ample storage, Povera is everything you need for your dining area.

- Made of solid Acacia wood with a black, semi-gloss finish
- The back side is made from engineered wood, which is dent, crack, heat, fade & scratch-resistant
- 4 doors with magnetic door catches & 3 adjustable interior shelves
- Please note that no two items are alike, there will be a natural variation between each piece due to the wood's distinct character, grains & knots in each piece of wood
- No assembly required