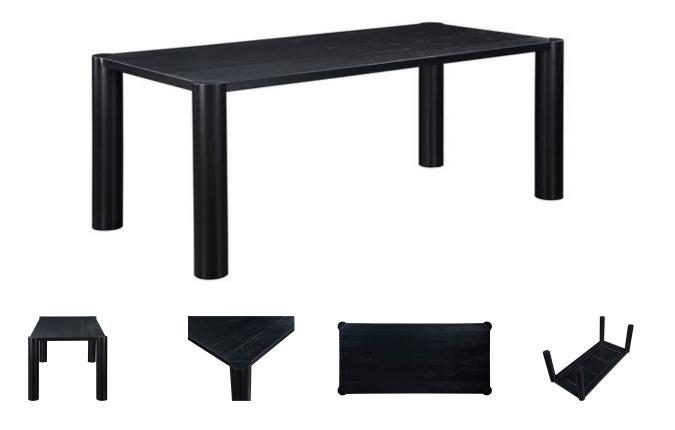

## **OVERVIEW**

Well-rounded and honest, the Post dining table's gentle geometries come alive with each dining experience. Available in two sizes, this sweet table series showcases the rounded posts on each of its four corners, a rhythmic play on a familiar design where warmth and peacefulness come together in a stately, distinguished look. A natural beauty in solid, blackened oak with a semi-gloss finish, this dining table shows off oak's beautiful grain patterning and shades. A perfect gathering place for meals to come - natural elements and sculpture are both present with Post.

- Blackened, solid white oak with a semi-gloss finish
- Comfortably seats 8
- Some assembly required