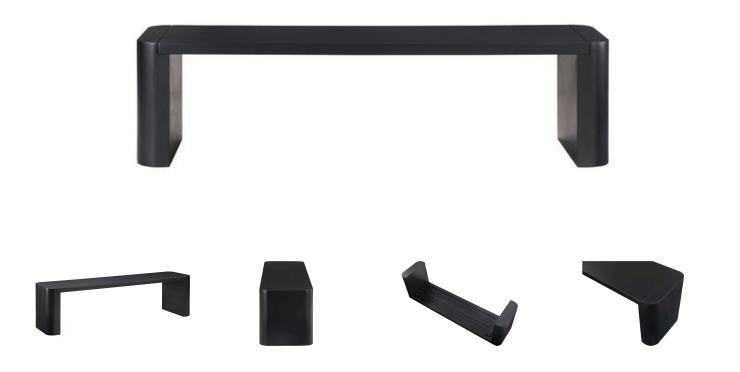

## **OVERVIEW**

Well-rounded and honest, the Post dining bench's gentle geometries come alive with each dining experience. Available in two sizes, this sweet bench series showcases the rounded posts on each of its four corners, a rhythmic play on a familiar design where warmth and peacefulness come together in a stately, distinguished look. A natural beauty in solid, blackened oak with a semi-gloss finish, Post is the perfect perch for meals to come surrounded by natural, sculpted elements.

- Blackened, solid white oak with a semi-gloss finish
- Seats 3
- Some assembly required