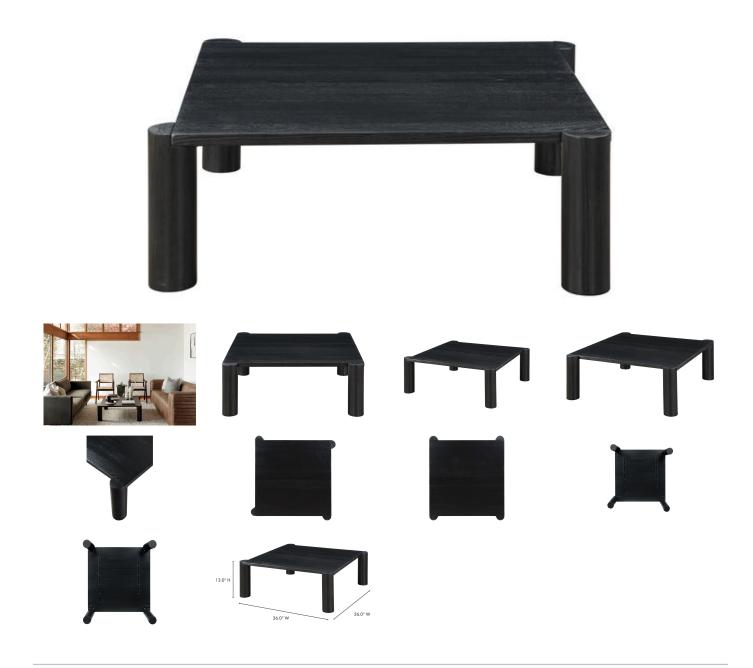

# **POST COFFEE TABLE**

### OVERVIEW

Isn't it great to have options? The Post coffee table leaves it up to you for its leg design. This sweet new table series was conceived to allow each leg post to attach either on or off its corners, a rotation of 90 degrees, for a stately, distinguished look. A natural beauty in solid white oak with a jet-black finish, this coffee table sits lower to the ground, inviting more communication on its sturdy dowel legs. A perfect fit for the living room, office, or cozy beanbag+pouf café corner - natural elements, sculpture, and choice are all present with Post.

#### • Solid white oak with a black ash finish

- Lower profile
- Leg assembly leaves open design option
- Some assembly required

## SPECIFICATIONS

| ITEM CODE          | BC-1096-02-0                |
|--------------------|-----------------------------|
| COLLECTION         | POST                        |
| PRODUCT MATERIALS  | Solid Oak                   |
| STYLE              | Modern                      |
| GENERAL DIMENSIONS | 36.0″ W X 36.0″ D X 13.0″ H |