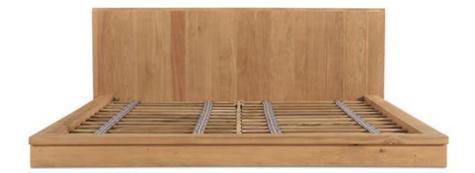

## OVERVIEW

With naturally finished solid oak, the Plank collection shows off all the organic appeal of the trees it's made from. A gorgeous display for the wood, the Plank bed's expansive headboard revels in the unique woodgrains and whorls. Available in a queen and king size, this bed will bring all-natural vibes to your bedroom. Pair it with the Plank nightstand for a complete set.

- A king bed with solid oak construction
- A low-profile build features an expansive headboard

• Please note that there will be a natural variation between each piece due to the wood's distinct character, grains & knots in each piece of wood. No two items are alike

• Supportive slats are included with this design to ensure the mattress doesn't sink or slide, no box spring necessary

• Assembly required