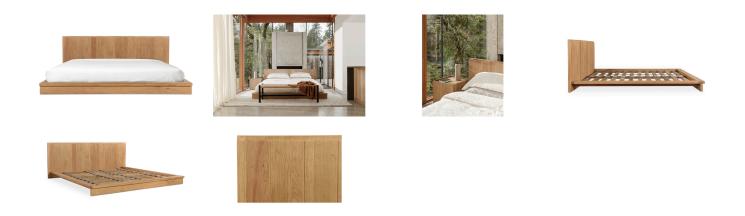

## OVERVIEW

With naturally finished solid oak, the Plank collection shows off all the organic appeal of the trees it's made from. A gorgeous display for the wood, the Plank bed's expansive headboard revels in the unique woodgrains and whorls. Available in a queen and king size, this bed will bring all-natural vibes to your bedroom. Pair it with the Plank nightstand for a complete set.

- A king bed with solid oak construction
- A low-profile build features an expansive headboard

• Please note that there will be a natural variation between each piece due to the wood's distinct character, grains & knots in each piece of wood. No two items are alike

• Supportive slats are included with this design to ensure the mattress doesn't sink or slide, no box spring necessary

• Assembly required