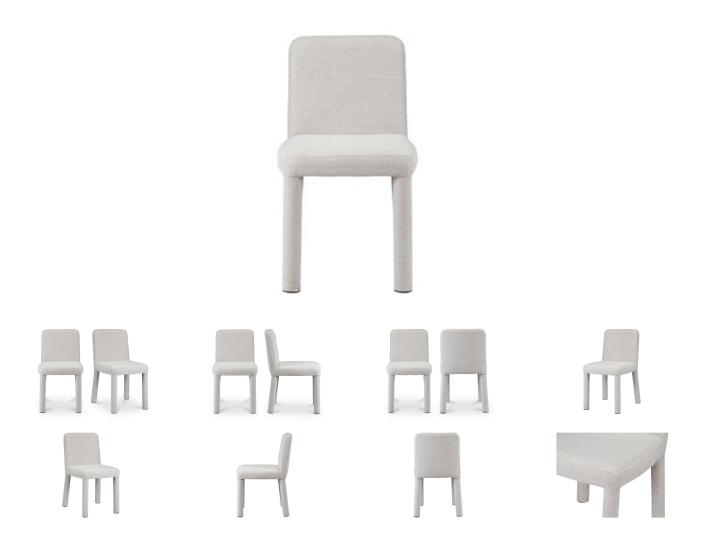

## **OVERVIEW**

The Place dining chair is a seating range that embodies comfort, quality and design appeal. This stunning piece is incredibly inviting, featuring a heavy upholstery that not only adds an extra layer of comfort but also provides durability and longevity. Timeless and enduring, its clean lines and refined silhouette harmonize effortlessly with a myriad of interior design styles.

- 100% Polyester upholstery with iron frame & plywood construction
- Soft foam cushioning
- No assembly required

SWEH-LIGHTGREY

Place

Upholstery: 100% Polyester, Iron

Frame, Foam, Plywood

 ${\sf Contemporary}$ 

22.0" W X 22.5" D X 33.0" H