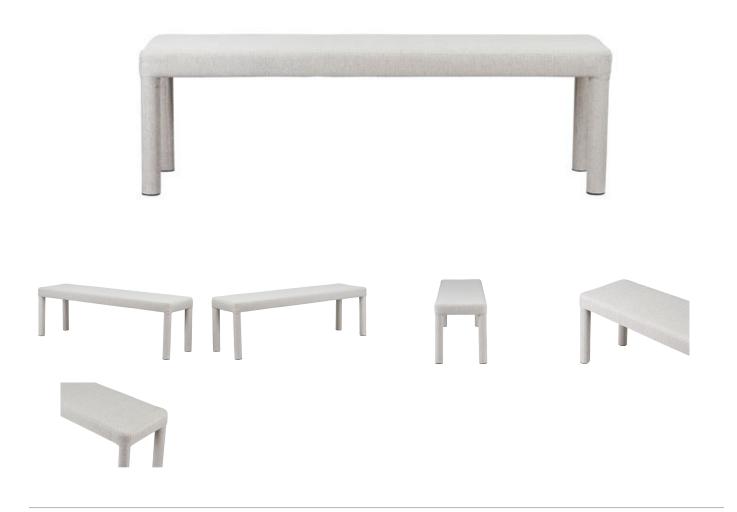

## OVERVIEW

The Place dining bench is a seating range that embodies comfort, quality and design appeal. This stunning piece is incredibly inviting, featuring a heavy upholstery that not only adds an extra layer of comfort but also provides durability and longevity. Timeless and enduring, its clean lines and refined silhouette harmonize effortlessly with a myriad of interior design styles.

- 100% Polyester upholstery
- Iron frame with plywood
- Soft foam cushioning
- No assembly required

## **SPECIFICATIONS**

| ITEM CODE          | EH-1113-15                                               |
|--------------------|----------------------------------------------------------|
| SWATCH CODE        | SWEH-LIGHTGREY                                           |
| COLLECTION         | Place                                                    |
| PRODUCT MATERIALS  | Upholstery: 100% Polyester, Iron<br>Frame, Foam, Plywood |
| STYLE              | Contemporary                                             |
| GENERAL DIMENSIONS | 60.0″ W X 16.0″ D X 19.0″ H                              |
| SEATING            | 3                                                        |