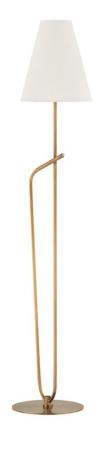

#### PFL7764-PBR

Pearce has a modern feel with vintage appeal. A pair of intersecting slender poles, one straight the other curved, form the airy, artistic body of this stylish floor lamp. Machine-like details at the base, Patina Brass metalwork and a tapered offwhite linen shade take this understated design to the next level.

#### **FINISHES**

PATINA BRASS (PBR)