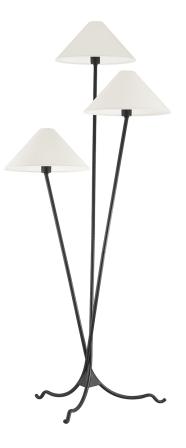

Sleek Forged Iron arms draw the eye to three tapered, off-white linen shades, creating a layered effect and giving Cedar its recognizable clean, modern silhouette. The floor lamp's unique tripod base and wavy feet add a touch of softness and unexpected whimsy.