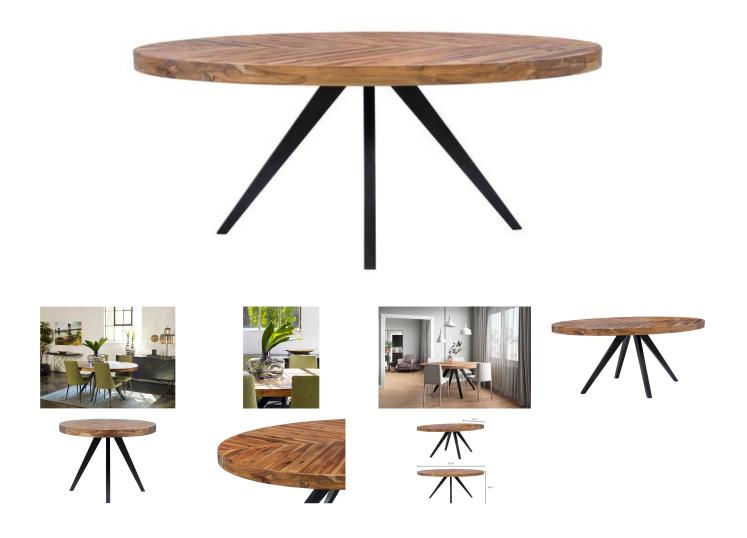

## PARQ OVAL DINING TABLE AMBER

## OVERVIEW

Parq features a modern design using natural and rustic materials for an on-trend, designer look. Each piece of solid acacia is carefully handselected to ensure great looking tops with attention paid to variation and the final appearance of each individual piece. Parquet patterned top with painted black legs.

• Hand crafted and carefully selected acacia wood pieces to ensure a varied looking top

- Solid metal legs
- Circular shape
- Refined condo proportions

## SPECIFICATIONS

| ITEM CODE          | TL-1019-14                  |
|--------------------|-----------------------------|
| COLLECTION         | PARQ                        |
| PRODUCT MATERIALS  | Solid Acacia, MDF           |
| STYLE              | Rustic                      |
| GENERAL DIMENSIONS | 72.0″ W X 42.5″ D X 30.5″ H |
| SEATING            | 6                           |