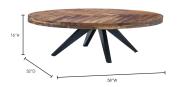

## **SPECIFICATIONS**

ITEM CODE

COLLECTION

PRODUCT MATERIALS

STYLE

GENERAL DIMENSIONS

TL-1020-14

PARQ

Solid Acacia, MDF

Rustic

58.0" W X 31.75" D X 16.25" H