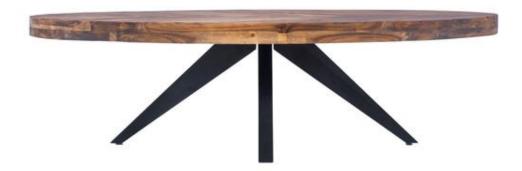

## PARQ OVAL COFFEE TABLE AMBER

**COLORS:** Brown

## **OVERVIEW**

Each piece of solid acacia is carefully hand-selected to ensure great looking tops with attention paid to variation and the final appearance of each individual piece. Parquet patterned top with painted black legs making it rustic, yet ergonomically designed for your space.

- Solid acacia wood construction in a herringbone pattern
- Oval shaped design
- Some assembly required