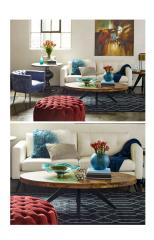

## PARQ OVAL COFFEE TABLE AMBER

**COLORS:** Brown

## **OVERVIEW**

Each piece of solid acacia is carefully hand-selected to ensure great looking tops with attention paid to variation and the final appearance of each individual piece. Parquet patterned top with painted black legs making it rustic, yet ergonomically designed for your space.