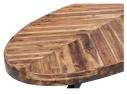

## **OVERVIEW**

Each piece of solid acacia is carefully hand-selected to ensure great looking tops with attention paid to variation and the final appearance of each individual piece. Parquet patterned top with painted black legs making it rustic, yet ergonomically designed for your space.

- Solid acacia wood construction in a herringbone pattern
- Oval shaped design
- Some assembly required