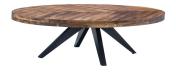

## PARQ OVAL COFFEE TABLE AMBER

**COLORS:** Brown

## **OVERVIEW**

Each piece of solid acacia is carefully hand-selected to ensure great looking tops with attention paid to variation and the final appearance of each individual piece. Parquet patterned top with painted black legs making it rustic, yet ergonomically designed for your space.

- Solid acacia wood construction in a herringbone pattern
- Oval shaped design
- Some assembly required