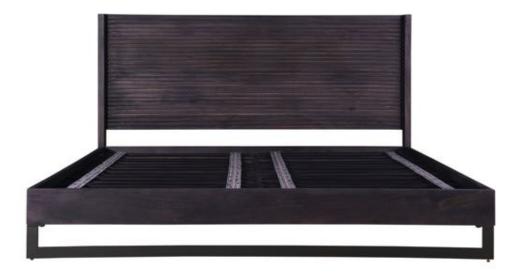

## **OVERVIEW**

Balanced in its design, the Paloma bed is the star of your bedroom. With a ribbed headboard and traditional design, this piece brings a unique depth to your sleeping space. The solid mango wood used is ethically sustainable, strong and durable. The clean lines lend sophistication and structure, making this a timeless piece of bedroom furniture.

- Solid mango wood construction
- Sleek, metal legs
- Supportive slats are included with this design to ensure the mattress doesn't sink or slide, no box spring necessary
- Please note that no two items are alike, there will be a natural variation between each piece due to the wood's distinct character, grains & knots in each piece of wood
- Assembly required