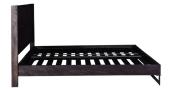

## **OVERVIEW**

Balanced in its design, the Paloma bed is the star of your bedroom. With a ribbed headboard and traditional design, this piece brings a unique depth to your sleeping space. The solid mango wood used is ethically sustainable, strong and durable. The clean lines lend sophistication and structure, making this a timeless piece of bedroom furniture.

- Solid mango wood construction
- Sleek, metal legs
- Supportive slats are included with this design to ensure the mattress doesn't sink or slide, no box spring necessary
- Please note that no two items are alike, there will be a natural variation between each piece due to the wood's distinct character, grains & knots in each piece of wood
- Assembly required