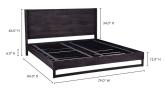

## **SPECIFICATIONS**

ITEM CODE JD-1030-07-0
COLLECTION All Collections

BED SIZE Queen Size

PRODUCT MATERIALS Solid Mango, Steel Legs, Acacia wood slats (Acacia Nilotica)

STYLE Contemporary

GENERAL DIMENSIONS 64.0" W X 84.0" D X 46.0" H