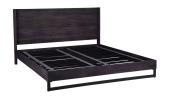

## **OVERVIEW**

Balanced in its design, the Paloma bed is the star of your bedroom. With a ribbed headboard and traditional design, this piece brings a unique depth to your sleeping space. The solid mango wood used is ethically sustainable, strong and durable. The clean lines lend sophistication and structure, making this a timeless piece of bedroom furniture.

- Solid mango wood construction
- Sleek, metal legs
- Supportive slats are included with this design to ensure the mattress doesn't sink or slide, no box spring necessary
- Please note that no two items are alike, there will be a natural variation between each piece due to the wood's distinct character, grains & knots in each piece of wood
- Assembly required