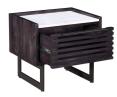

## **PALOMA NIGHTSTAND**

## **OVERVIEW**

Embrace sophistication in your sleeping space with the Paloma nightstand. Its marble top mixed with a ribbed drawer and slender legs design makes it simple yet elevated. Its dark wood tones and clean lines provide an opulence feeling, perfect for the modern home.

- Solid mango wood constructionStrong steel legs
- Pairs with other furniture in the Paloma series
- Traditional style

## **SPECIFICATIONS**

ITEM CODE

PRODUCT MATERIALS

STYLE

**GENERAL DIMENSIONS** 

JD-1032-07-0

Solid Mango, White Marble Top,

Steel Legs, MDF

Contemporary

22.0" W X 18.0" D X 20.0" H