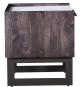

## **PALOMA NIGHTSTAND**

## **OVERVIEW**

Embrace sophistication in your sleeping space with the Paloma nightstand. Its marble top mixed with a ribbed drawer and slender legs design makes it simple yet elevated. Its dark wood tones and clean lines provide an opulence feeling, perfect for the modern home.

- Solid mango wood constructionStrong steel legs
- Pairs with other furniture in the Paloma series
- Traditional style

## **SPECIFICATIONS**

ITEM CODE

PRODUCT MATERIALS

STYLE

**GENERAL DIMENSIONS** 

JD-1032-07-0

Solid Mango, White Marble Top,

Steel Legs, MDF

Contemporary

22.0" W X 18.0" D X 20.0" H