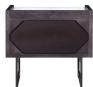

## **PALOMA NIGHTSTAND**

## **OVERVIEW**

Embrace sophistication in your sleeping space with the Paloma nightstand. Its marble top mixed with a ribbed drawer and slender legs design makes it simple yet elevated. Its dark wood tones and clean lines provide an opulence feeling, perfect for the modern home.

- Solid mango wood constructionStrong steel legs
- Pairs with other furniture in the Paloma series
- Traditional style

## **SPECIFICATIONS**

ITEM CODE

PRODUCT MATERIALS

STYLE

**GENERAL DIMENSIONS** 

JD-1032-07-0

Solid Mango, White Marble Top,

Steel Legs, MDF

Contemporary

22.0" W X 18.0" D X 20.0" H