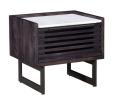

## **PALOMA NIGHTSTAND**

## **OVERVIEW**

Embrace sophistication in your sleeping space with the Paloma nightstand. Its marble top mixed with a ribbed drawer and slender legs design makes it simple yet elevated. Its dark wood tones and clean lines provide an opulence feeling, perfect for the modern home.

- Solid mango wood constructionStrong steel legs
- Pairs with other furniture in the Paloma series
- Traditional style

## **SPECIFICATIONS**

ITEM CODE

PRODUCT MATERIALS

STYLE

**GENERAL DIMENSIONS** 

JD-1032-07-0

Solid Mango, White Marble Top,

Steel Legs, MDF

Contemporary

22.0" W X 18.0" D X 20.0" H