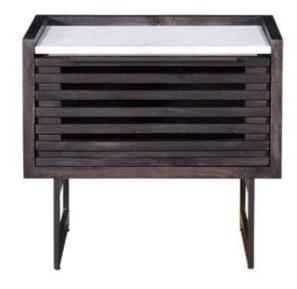

## **PALOMA NIGHTSTAND**

## **OVERVIEW**

Embrace sophistication in your sleeping space with the Paloma nightstand. Its marble top mixed with a ribbed drawer and slender legs design makes it simple yet elevated. Its dark wood tones and clean lines provide an opulence feeling, perfect for the modern home.

- Solid mango wood constructionStrong steel legs
- Pairs with other furniture in the Paloma series
- Traditional style

## **SPECIFICATIONS**

ITEM CODE

PRODUCT MATERIALS

STYLE

**GENERAL DIMENSIONS** 

JD-1032-07-0

Solid Mango, White Marble Top,

Steel Legs, MDF

Contemporary

22.0" W X 18.0" D X 20.0" H