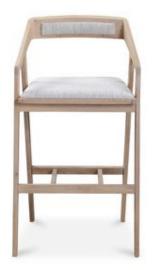

## PADMA OAK BAR STOOL

## OVERVIEW

Streamlined with all the mid-century modern vibes you can settle right into, the Padma bar stool brings ultimate comfort with its supportive backrest, casual footrest, and sloped arm design. Clean lines meet sleek, minimalist form with its white oak frame, flared back leg, and tonal fabric. An ideal, versatile addition to have float around your kitchen or social space.

- Solid white oak frame
- Openback seating with padded cushions for comfort
- No assembly required
- No assembly required