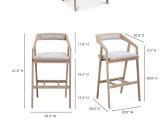

## SPECIFICATIONS

| ITEM CODE          | BC-1090-29                                                |
|--------------------|-----------------------------------------------------------|
| SWATCH CODE        | SWBC-KS1083-01                                            |
| PRODUCT MATERIALS  | Upholstery: 100% Polyester, Solid<br>White Oak Frame, MDF |
| STYLE              | Mid-Century Modern                                        |
| GENERAL DIMENSIONS | 22.5" W X 20.0" D X 41.0" H                               |