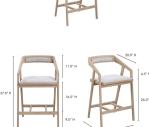

## SPECIFICATIONS

| ITEM CODE          | BC-1092-29                                                |
|--------------------|-----------------------------------------------------------|
| SWATCH CODE        | SWBC-KS1083-01                                            |
| PRODUCT MATERIALS  | Upholstery: 100% Polyester, Solid<br>White Oak Frame, MDF |
| STYLE              | Mid-Century Modern                                        |
| GENERAL DIMENSIONS | 22.5" W X 20.0" D X 37.0" H                               |