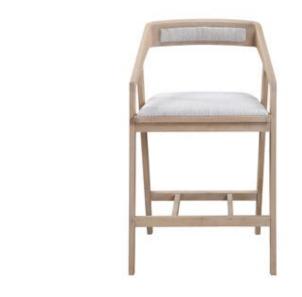

## PADMA COUNTER STOOL

## OVERVIEW

Streamlined with all the mid-century modern vibes you can settle right into, the Padma counter stool brings ultimate comfort with its supportive backrest, casual footrest, and sloped arm design. Clean lines meet sleek, minimalist form with its white oak frame, flared back leg, and tonal fabric. An ideal, versatile addition to have float around your kitchen counter or social space.

- 100% solid white oak frame
- Openback seating with padded cushions for comfort
- No assembly required
- No assembly required