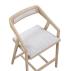

## PADMA COUNTER STOOL

## OVERVIEW

Streamlined with all the mid-century modern vibes you can settle right into, the Padma counter stool brings ultimate comfort with its supportive backrest, casual footrest, and sloped arm design. Clean lines meet sleek, minimalist form with its white oak frame, flared back leg, and tonal fabric. An ideal, versatile addition to have float around your kitchen counter or social space.

- 100% solid white oak frame
- Openback seating with padded cushions for comfort
- No assembly required
- No assembly required