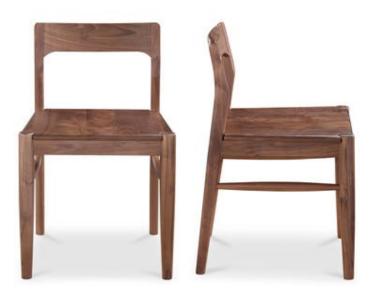

## OVERVIEW

Available in blackened oak, natural oak and walnut, the Owing dining chair is a sophisticated spin on the traditional. Its mid-height, curved, open-back design combines comfort with casual appeal while its solid wood frame creates a timeless, mid-century silhouette—a seat that is as distinguished as it is inviting.

- Made of solid walnut
- Please note that no two items are alike, there will be a natural
- variation between each piece due to the wood's distinct character, grains & knots in each piece of wood
- No assembly required