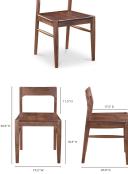

## SPECIFICATIONS

| ITEM CODE          | BC-1123-03-0                |
|--------------------|-----------------------------|
| PRODUCT MATERIALS  | Solid Walnut                |
| STYLE              | Mid-Century Modern          |
| GENERAL DIMENSIONS | 19.5" W X 20.0" D X 30.0" H |