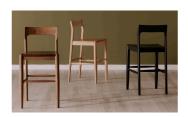

## **OVERVIEW**

Available in blackened oak, natural oak and walnut, the Owing counter stool is a sophisticated spin on the traditional. Its mid-height, curved, open-back design combines comfort with casual appeal while its solid wood frame creates a timeless, mid-century silhouette—a seat that is as distinguished as it is inviting.