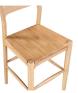

## **OVERVIEW**

Available in blackened oak, natural oak and walnut, the Owing counter stool is a sophisticated spin on the traditional. Its mid-height, curved, open-back design combines comfort with casual appeal while its solid wood frame creates a timeless, mid-century silhouette—a seat that is as distinguished as it is inviting.

- Made of solid oak
- Please note that no two items are alike, there will be a natural variation between each piece due to the wood's distinct character, grains & knots in each piece of wood
- No assembly required