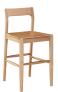

## **OWING COUNTER STOOL**

## **OVERVIEW**

Available in blackened oak, natural oak and walnut, the Owing counter stool is a sophisticated spin on the traditional. Its mid-height, curved, open-back design combines comfort with casual appeal while its solid wood frame creates a timeless, mid-century silhouette—a seat that is as distinguished as it is inviting.

- Made of solid oak
- Please note that no two items are alike, there will be a natural variation between each piece due to the wood's distinct character, grains & knots in each piece of wood
- No assembly required

## **SPECIFICATIONS**

ITEM CODE

PRODUCT MATERIALS

STYLE

GENERAL DIMENSIONS

BC-1124-24

Solid Oak

Mid-Century Modern

19.5" W X 20.0" D X 38.0" H