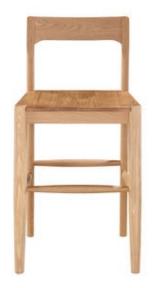

## **OVERVIEW**

Available in blackened oak, natural oak and walnut, the Owing counter stool is a sophisticated spin on the traditional. Its mid-height, curved, open-back design combines comfort with casual appeal while its solid wood frame creates a timeless, mid-century silhouette—a seat that is as distinguished as it is inviting.

- Made of solid oak
- Please note that no two items are alike, there will be a natural variation between each piece due to the wood's distinct character, grains & knots in each piece of wood
- No assembly required

## **SPECIFICATIONS**

ITEM CODE

PRODUCT MATERIALS

STYLE

GENERAL DIMENSIONS

BC-1124-24

Solid Oak

Mid-Century Modern

19.5" W X 20.0" D X 38.0" H