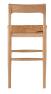

## **OWING COUNTER STOOL**

## **OVERVIEW**

Available in blackened oak, natural oak and walnut, the Owing counter stool is a sophisticated spin on the traditional. Its mid-height, curved, open-back design combines comfort with casual appeal while its solid wood frame creates a timeless, mid-century silhouette—a seat that is as distinguished as it is inviting.

- Made of solid oak
- Please note that no two items are alike, there will be a natural variation between each piece due to the wood's distinct character, grains & knots in each piece of wood
- No assembly required

## **SPECIFICATIONS**

ITEM CODE

PRODUCT MATERIALS

STYLE

GENERAL DIMENSIONS

BC-1124-24

Solid Oak

Mid-Century Modern

19.5" W X 20.0" D X 38.0" H