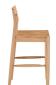

## **OVERVIEW**

Available in blackened oak, natural oak and walnut, the Owing counter stool is a sophisticated spin on the traditional. Its mid-height, curved, open-back design combines comfort with casual appeal while its solid wood frame creates a timeless, mid-century silhouette—a seat that is as distinguished as it is inviting.

19.5" W X 20.0" D X 38.0" H