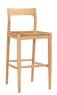

## **OVERVIEW**

Available in oak, the Owing counter stool is a refined spin on the traditional. Its mid-height, curved, open-back design combines comfort with casual appeal, while its solid wood frame creates a timeless, midcentury silhouette.

- Made of solid oak
- Protective floor glides included
- Please note that no two items are alike, there will be a natural variation between each piece due to the wood's distinct character, grains & knots in each piece of wood
- No assembly required

## **SPECIFICATIONS**

ITEM CODE

PRODUCT MATERIALS

STYLE

GENERAL DIMENSIONS

BC-1125-24

Solid Oak

Mid-Century Modern

19.5" W X 20.0" D X 42.0" H