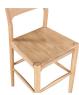

## **OVERVIEW**

Available in oak, the Owing counter stool is a refined spin on the traditional. Its mid-height, curved, open-back design combines comfort with casual appeal, while its solid wood frame creates a timeless, midcentury silhouette.

- Made of solid oak
- Protective floor glides included
- Please note that no two items are alike, there will be a natural variation between each piece due to the wood's distinct character, grains & knots in each piece of wood
- No assembly required