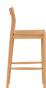

## **OVERVIEW**

Available in oak, the Owing counter stool is a refined spin on the traditional. Its mid-height, curved, open-back design combines comfort with casual appeal, while its solid wood frame creates a timeless, midcentury silhouette.

- Made of solid oak
- Protective floor glides included
- Please note that no two items are alike, there will be a natural variation between each piece due to the wood's distinct character, grains & knots in each piece of wood
- No assembly required

## **SPECIFICATIONS**

ITEM CODE

PRODUCT MATERIALS

STYLE

GENERAL DIMENSIONS

BC-1125-24

Solid Oak

Mid-Century Modern

19.5" W X 20.0" D X 42.0" H