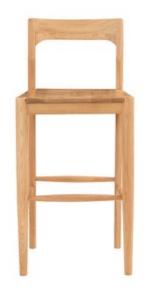

## **OVERVIEW**

Available in oak, the Owing counter stool is a refined spin on the traditional. Its mid-height, curved, open-back design combines comfort with casual appeal, while its solid wood frame creates a timeless, midcentury silhouette.

- Made of solid oak
- Protective floor glides included
- Please note that no two items are alike, there will be a natural variation between each piece due to the wood's distinct character, grains & knots in each piece of wood
- No assembly required

## **SPECIFICATIONS**

ITEM CODE

PRODUCT MATERIALS

STYLE

GENERAL DIMENSIONS

BC-1125-24

Solid Oak

Mid-Century Modern

19.5" W X 20.0" D X 42.0" H