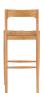

## **OVERVIEW**

Available in oak, the Owing counter stool is a refined spin on the traditional. Its mid-height, curved, open-back design combines comfort with casual appeal, while its solid wood frame creates a timeless, midcentury silhouette.

- Made of solid oak
- Protective floor glides included
- Please note that no two items are alike, there will be a natural variation between each piece due to the wood's distinct character, grains & knots in each piece of wood
- No assembly required

## **SPECIFICATIONS**

ITEM CODE

PRODUCT MATERIALS

STYLE

GENERAL DIMENSIONS

BC-1125-24

Solid Oak

Mid-Century Modern

19.5" W X 20.0" D X 42.0" H