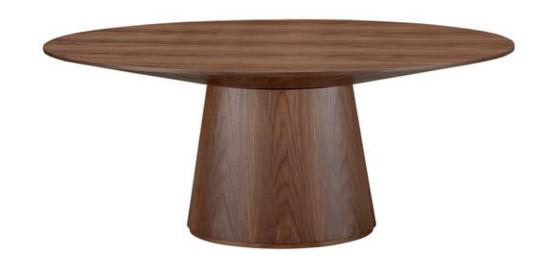

## OVERVIEW

Nestled on top of a walnut pedestal, the Otago Table features clean lines and a contemporary modern style that will brighten up your dining area with its warm hues and circular design. A polished walnut veneer, and brushed stainless steel detailing complete this tables seamless look.

- Brushed stainless steel with a walnut veneer
- Seats 4-6 comfortably
- Rounded oval shape Ideal table height