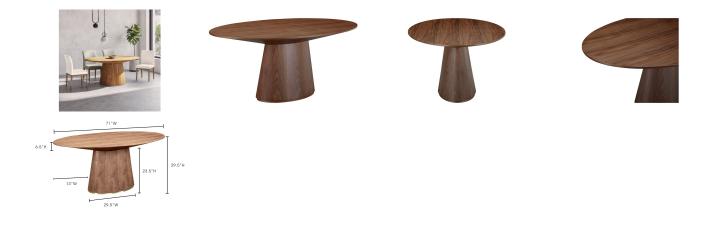

## **SPECIFICATIONS**

| ITEM CODE          | KC-1007-03                                     |
|--------------------|------------------------------------------------|
| PRODUCT MATERIALS  | Walnut Veneer, Brushed Stainless<br>Steel, MDF |
| STYLE              | Contemporary                                   |
| GENERAL DIMENSIONS | 71.0″ W X 43.0″ D X 29.5″ H                    |
| SEATING            | 8                                              |