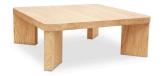

## **OREGON SQUARE COFFEE TABLE**

## **OVERVIEW**

It's all about the wood! Gnarled, twisted and distorted, they become gorgeous works of art when the unique, natural variations are put on full display. Available in round or square tabletops, the Oregon coffee table celebrates burl wood's expressive, rhythmic patterns and harmonious, organic texture. Angled legs coax a sense of poetry in a style that harkens back to Art Deco with a hint of Post-Modern flair.

## **SPECIFICATIONS**

ITEM CODE

PRODUCT MATERIALS

STYLE

GENERAL DIMENSIONS

GZ-1155-21-0

Burl Wood Veneer, Birch Frame, MDF

Art Deco

42.0" W X 42.0" D X 15.0" H