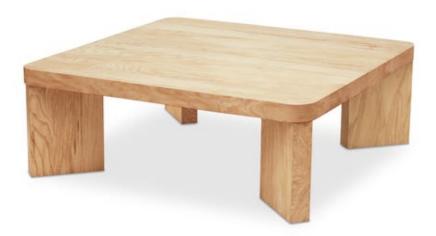

## **OREGON SQUARE COFFEE TABLE**

## **OVERVIEW**

It's all about the wood! Gnarled, twisted and distorted, they become gorgeous works of art when the unique, natural variations are put on full display. Available in round or square tabletops, the Oregon coffee table celebrates burl wood's expressive, rhythmic patterns and harmonious, organic texture. Angled legs coax a sense of poetry in a style that harkens back to Art Deco with a hint of Post-Modern flair.

- High-quality burl wood veneer with natural matt finish
- CARB Certified, meaning this product complies with formaldehyde emissions standards
- Please note that unique variations should be expected due to the wood's distinct character
- Frame made from engineered wood, which is dent, crack, heat, fade & scratch-resistant
- Some assembly required

## **SPECIFICATIONS**

ITEM CODE

PRODUCT MATERIALS

STYLE

GENERAL DIMENSIONS

GZ-1155-21-0

Burl Wood Veneer, Birch Frame, MDF

Art Deco

42.0" W X 42.0" D X 15.0" H