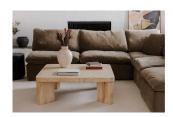

## **OREGON SQUARE COFFEE TABLE**

## **OVERVIEW**

It's all about the wood! Gnarled, twisted and distorted, they become gorgeous works of art when the unique, natural variations are put on full display. Available in round or square tabletops, the Oregon coffee table celebrates burl wood's expressive, rhythmic patterns and harmonious, organic texture. Angled legs coax a sense of poetry in a style that harkens back to Art Deco with a hint of Post-Modern flair.