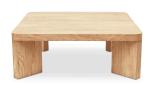

## **OREGON SQUARE COFFEE TABLE**

## **OVERVIEW**

It's all about the wood! Gnarled, twisted and distorted, they become gorgeous works of art when the unique, natural variations are put on full display. Available in round or square tabletops, the Oregon coffee table celebrates burl wood's expressive, rhythmic patterns and harmonious, organic texture. Angled legs coax a sense of poetry in a style that harkens back to Art Deco with a hint of Post-Modern flair.

## **SPECIFICATIONS**

ITEM CODE

PRODUCT MATERIALS

STYLE

GENERAL DIMENSIONS

GZ-1155-21-0

Burl Wood Veneer, Birch Frame, MDF

Art Deco

42.0" W X 42.0" D X 15.0" H