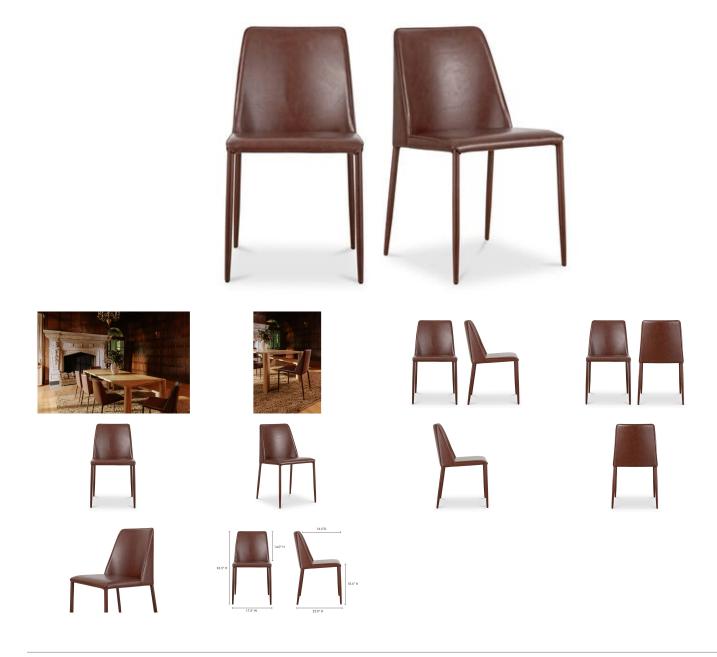

## **OVERVIEW**

Pure, elegant simplicity defined. The Nora dining chair's single shade of color blocking adds an elegant touch of fine dining. An iron frame is covered in soft, easy-to-clean cherry vegan leather, both aesthetically pleasing and soft to the touch. Its square shape and minimal construction provide a beautiful contemporary design. For both casual and formal affairs, the Nora dining chair is a must-have.

- A square silhouette offers chic modern design
- Full backrest with high-quality, easy-to-clean vegan leather upholstery
- Foam cushioning for extra comfort
- No assembly required

GENERAL DIMENSIONS

22.0" W X 17.5" D X 33.5" H